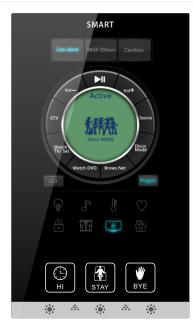

### 🖉 www.smarthomebus.com

Media - Watch TV Macro

Media - Projector Dance Mode

Audio - Equalizer Control

Audio-Play Jazz 65%Volume

Moods - Wake Up

Media - Projector KTV

Lighting - DMX Control

Home - Weather Outdoor

Home- Water Fall

Media - Watch DVD Macro

Home - Vital Status

Home - Pool Control

Curtain & Drapes Control

Climate - AC Off

Home- Energy Log

Media - Brows Net Macro

**Climate - Floor Heating** 