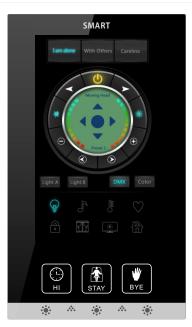

### 🖉 www.smarthomebus.com

Media - Watch TV Macro

Media - Projector Dance Mode

Audio - Equalizer Control

Audio-Play Jazz 65%Volume

Moods - Wake Up

Media - Projector KTV

Lighting - DMX Control