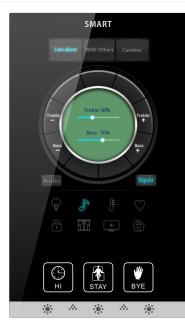

### 🖉 www.smarthomebus.com

Media - Watch TV Macro

Media - Projector Dance Mode

Audio - Equalizer Control

Audio-Play Jazz 65%Volume

Moods - Wake Up

Media - Projector KTV

Lighting - DMX Control