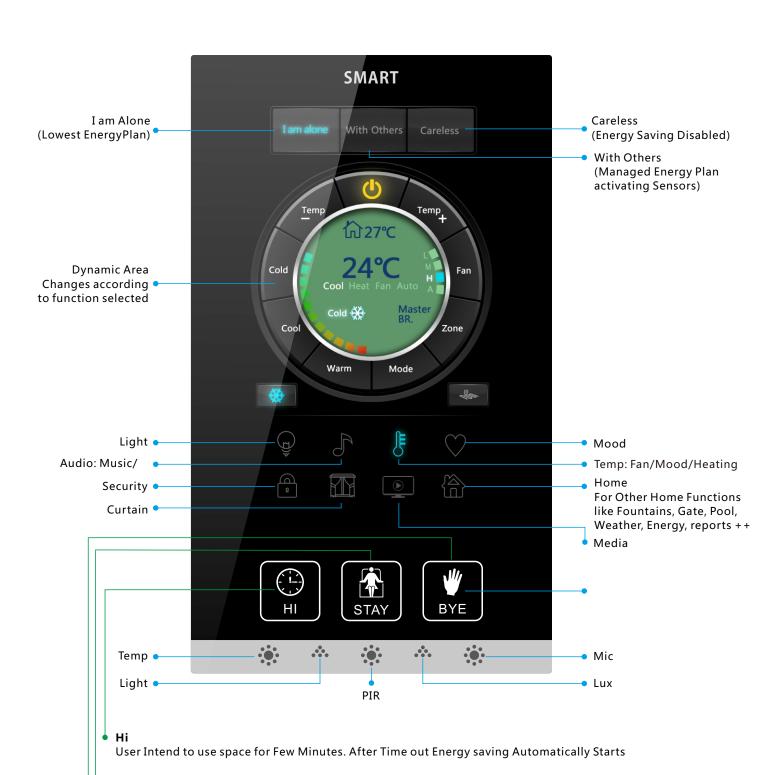

### **Color Touch Panel Buttons and Area Description**

#### • Stay

User Desire to Stay for long Time in Space and Like to Activate Occupancy Smart Sensors

### **b**ye

Energy Save Gradually