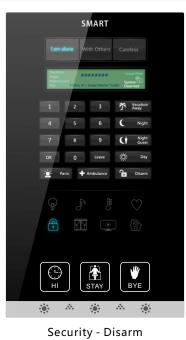

#### • Stay

User Desire to Stay for long Time in Space and Like to Activate Occupancy Smart Sensors

### **b**ye

Energy Save Gradually