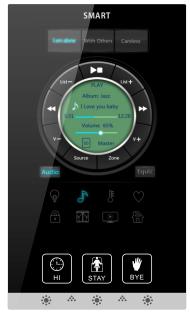

### 🖉 www.smarthomebus.com

Media - Watch TV Macro

Media - Projector Dance Mode

Audio - Equalizer Control

Audio-Play Jazz 65%Volume

Moods - Wake Up

Media - Projector KTV

Lighting - DMX Control