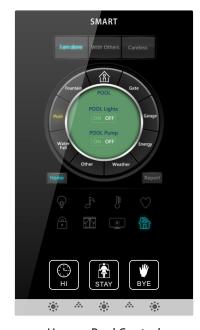

Home - Weather Outdoor

Home- Water Fall

Media - Watch DVD Macro

Home - Vital Status

Home - Pool Control

Curtain & Drapes Control

Climate - AC Off

Home- Energy Log