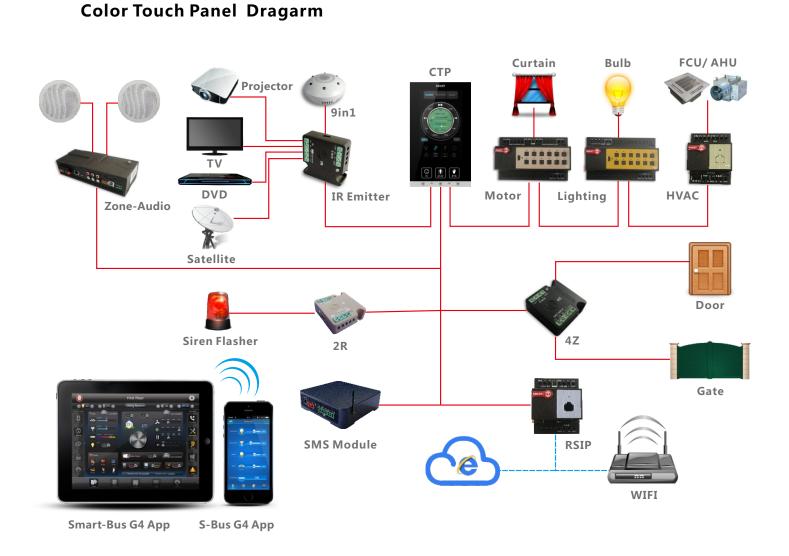

A step into a new ERA in Home Automation



### **Color Touch Panel Buttons and Area Description**

#### • Stay

User Desire to Stay for long Time in Space and Like to Activate Occupancy Smart Sensors

### **b**ye

Energy Save Gradually

# **Automation Simplified**



## Selected Screen Shots from CTP Wall panel



### 🖉 www.smarthomebus.com



Media - Watch TV Macro



Media - Projector Dance Mode



Audio - Equalizer Control





Audio-Play Jazz 65%Volume



Moods - Wake Up



Media - Projector KTV



Lighting - DMX Control



Home - Weather Outdoor



Home- Water Fall



Media - Watch DVD Macro



Home - Vital Status



Home - Pool Control



Curtain & Drapes Control



Climate - AC Off



Home- Energy Log



Media - Brows Net Macro



**Climate - Floor Heating**