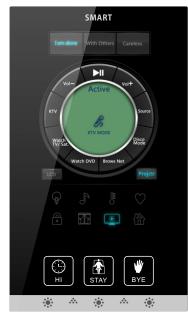

### 🖉 www.smarthomebus.com

Media - Watch TV Macro

Media - Projector Dance Mode

Audio - Equalizer Control

Audio-Play Jazz 65%Volume

Moods - Wake Up

Media - Projector KTV

Lighting - DMX Control

Home - Weather Outdoor

Home- Water Fall

Media - Watch DVD Macro

Home - Vital Status

Home - Pool Control

Curtain & Drapes Control

Climate - AC Off

Home- Energy Log

Media - Brows Net Macro

**Climate - Floor Heating** 