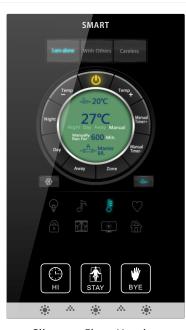

## Selected Screen Shots from CTP Wall panel

Media - Brows Net Macro

**Climate - Floor Heating** 