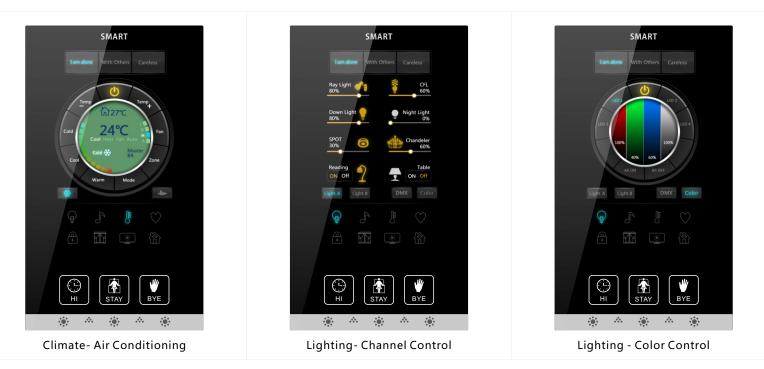

## Selected Screen Shots from CTP Wall panel

### 🖉 www.smarthomebus.com

Media - Watch TV Macro

Media - Projector Dance Mode

Audio - Equalizer Control

Audio-Play Jazz 65%Volume

Moods - Wake Up

Media - Projector KTV

Lighting - DMX Control

Home - Weather Outdoor

Home- Water Fall

Media - Watch DVD Macro

Home - Vital Status

Home - Pool Control

Curtain & Drapes Control

Climate - AC Off

Home- Energy Log

Media - Brows Net Macro

**Climate - Floor Heating** 