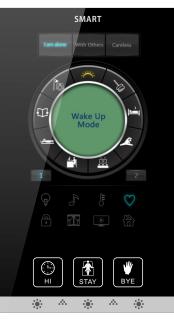

### 🖉 www.smarthomebus.com

Media - Watch TV Macro

Media - Projector Dance Mode

Audio - Equalizer Control

Audio-Play Jazz 65%Volume

Moods - Wake Up

Media - Projector KTV

Lighting - DMX Control