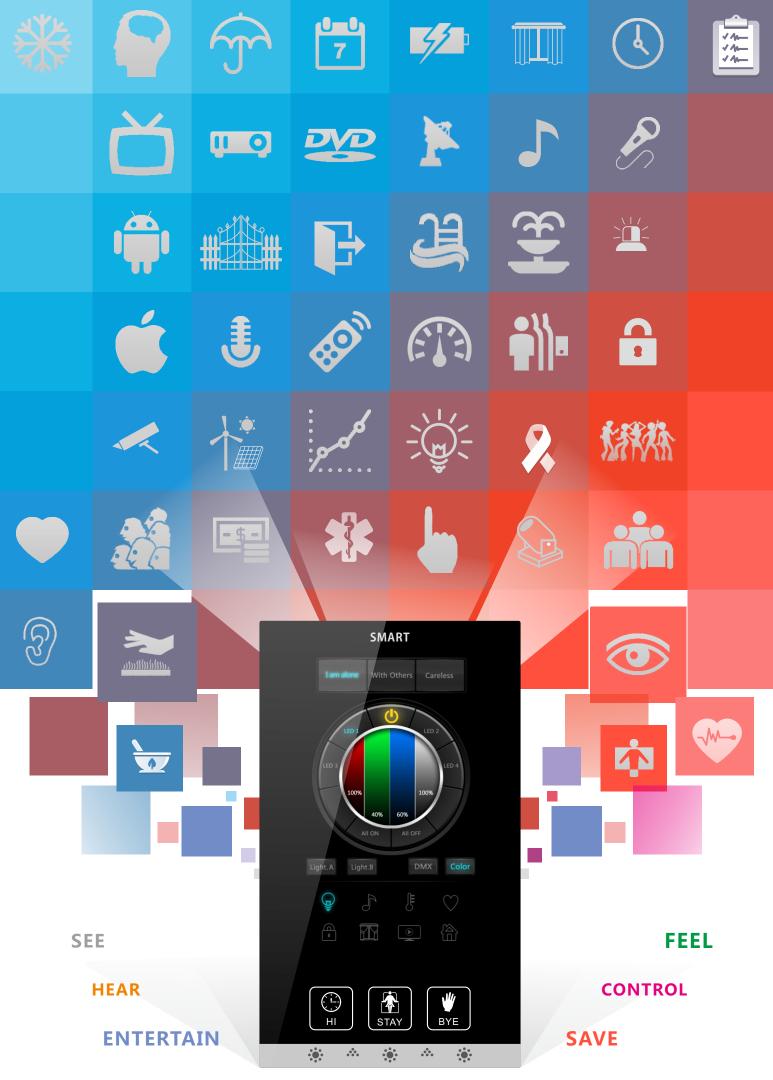

A step into a new ERA in Home Automation

# **Automation Simplified**

## Selected Screen Shots from CTP Wall panel

### 🖉 www.smarthomebus.com

Media - Watch TV Macro

Media - Projector Dance Mode

Audio - Equalizer Control

Audio-Play Jazz 65%Volume

Moods - Wake Up

Media - Projector KTV

Lighting - DMX Control

Home - Weather Outdoor

Home- Water Fall

Media - Watch DVD Macro

Home - Vital Status

Home - Pool Control

Curtain & Drapes Control

Climate - AC Off

Home- Energy Log

Media - Brows Net Macro

**Climate - Floor Heating** 