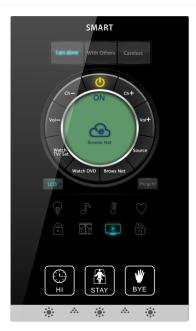

## Selected Screen Shots from CTP Wall panel

### 🖉 www.smarthomebus.com

Media - Watch TV Macro

Media - Projector Dance Mode

Audio - Equalizer Control

Audio-Play Jazz 65%Volume

Moods - Wake Up

Media - Projector KTV

Lighting - DMX Control

Media - Brows Net Macro

**Climate - Floor Heating** 