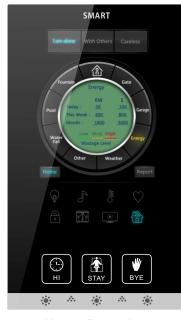

## Selected Screen Shots from CTP Wall panel

Home - Weather Outdoor

Home- Water Fall

Media - Watch DVD Macro

Home - Vital Status

Home - Pool Control

Curtain & Drapes Control

Climate - AC Off

Home- Energy Log