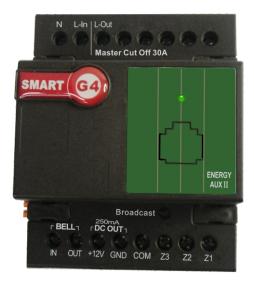

Built in Dual Power Supply (12VDC out + 24VDC out) Built in 2 Relays (32A and 5A) Built in Logic (Energy Smart) Door Reed Switch (Magnetic Contact) Input Ready Balcony Reed Switch (Magnetic Contact) Input Ready Room Occupancy Multi PIR Input Ready (NO/NC) Occupancy Flag Built In Logic Door Alert Watch Dog Smart-BUS Ready 80-220VAC Input and Control Cascadable and Networkable

## **Included In This Package:**

- 1 Aux Power (Dual Power Supply 24VDC/12VDC, Smart Energy Logic, 3-Zone Dry Inputs, 2 Relays for Energy)
- 2 Magnetic Door / Window Contacts (Reed Switch)
- 1 Ceiling PIR Motion Detector
- 1 Connectors (4D)
- 1 Free Equipment Watch Dog SW,