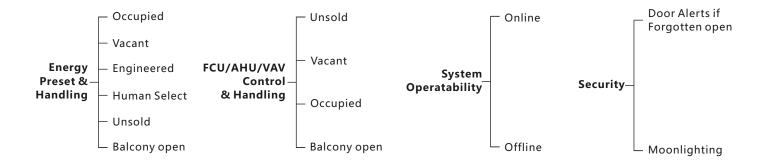

## Price Valid For ≥ 50 Hotel Rooms Minimum

- Energy Saving
- Security Simplified
- Vacancy Status
- AC Shut off Logic
- Occupancy Check Logic
- Works both Online/Offline

## HOTEL PACKAGES ATESTARTER

- (Occupancy Flag) Check & reports occupancy Status online (Vacant/Occupied)
- (Energy Smart) Built in Logic that Works Simply:
  - If no occupancy (Vacant) = energy save
  - If balcony door is open=off AC
  - If occupied = power on
- (Security) Alert at Reception Station If Guest Room Door is Forgotten Open
- (Moonlighting) Send Warning in Case any one used Room while not Sold
- (Device Monitoring) Equipment Status Watch Dog Provided Free with This Package