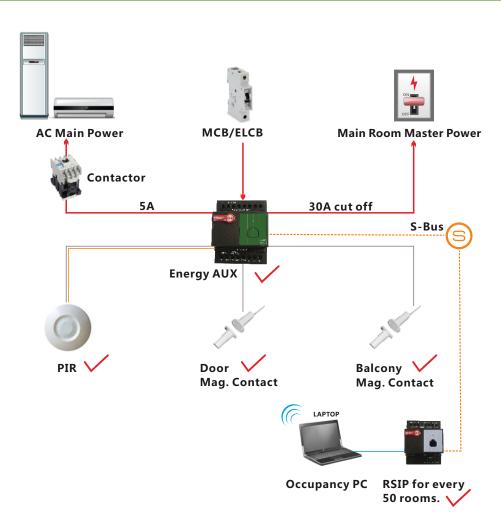

Built in Dual Power Supply (12VDC out + 24VDC out) Built in 2 Relays (32A and 5A) Built in Logic (Energy Smart) Door Reed Switch (Magnetic Contact) Input Ready Balcony Reed Switch (Magnetic Contact) Input Ready Room Occupancy Multi PIR Input Ready (NO/NC) Occupancy Flag Built In Logic Door Alert Watch Dog Smart-BUS Ready 80-220VAC Input and Control Cascadable and Networkable

## **Included In This Package:**

- 1 Aux Power (Dual Power Supply 24VDC/12VDC, Smart Energy Logic, 3-Zone Dry Inputs, 2 Relays for Energy)
- 2 Magnetic Door / Window Contacts (Reed Switch)
- 1 Ceiling PIR Motion Detector
- 1 Connectors (4D)
- 1 Free Equipment Watch Dog SW,

Free RSIP Bridge (1 For Every 50 Rooms)