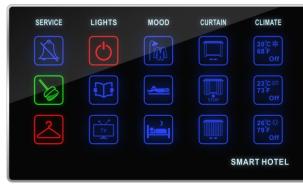

## **Rooms Minimum**

- Energy Saving
- FCU/AHU/VAV Control
- Lighting, Dimming & Moods
- Curtain Control
- Service Request Display

- (Occupancy Flag) Check & reports occupancy Status online (Vacant/Occupied)
- (Energy Smart) Built in Logic that Works Simply:
  - If no occupancy (Vacant) = energy save
  - If balcony door is open=off AC
  - If occupied = power on
- (Security) Alert at Reception Station If Guest Room Door is Forgotten Open
- (Moonlighting) Send Warning in Case any one used Room while not Sold
- (Device Monitoring) Equipment Status Watch Dog Provided Free with This Package
- (Service) Request, Display and Management

## **Included In This Package:**

- 1 Zone Beast (FCU/AHU/VAV/Temperature Control, Curtain Motor Control, Dimming and Lighting, Boiler/Exhaust)
- 1 Aux Power (Dual Power Supply 24VDC/12VDC, Smart Energy Logic, 3-Zone Dry Inputs, 2 Relays for Energy)
- 1 Bedside Touch Button Controller Wall Mountable (Moods, Service, Lights, Curtain, Air conditioning controls)
- 1 Door Bell (With Room #) With Service LED Display
- 2 Magnetic Door / Window Contacts (Reed Switch)
- 2 Ceiling PIR Motion Detector
- 4 Connectors (4D)
- 1 Temp1 Temperature Sensor
- 1 Free Smart Hotel APP download,
- 1 Free Equipment Watch Dog SW,