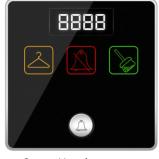

quipment Status Watch Dog Provided Free with This Package
- (Service) Request, Display and Management







Smart Hotel Bedside

## **Included In This Package:**

- 1 Zone Beast (FCU/AHU/VAV/Temperature Control, Curtain Motor Control, Dimming and Lighting, Boiler/Exhaust)
- 1 Aux Power (Dual Power Supply 24VDC/12VDC, Smart Energy Logic, 3-Zone Dry Inputs, 2 Relays for Energy)
- 1 Bedside Touch Button Controller Wall Mountable (Moods, Service, Lights, Curtain, Air conditioning controls)
- 1 Door Bell (With Room #) With Service LED Display
- 2 Magnetic Door / Window Contacts (Reed Switch)
- 2 Ceiling PIR Motion Detector
- 4 Connectors (4D)
- 1 Temp1 Temperature Sensor
- 1 Free Smart Hotel APP download,
- 1 Free Equipment Watch Dog SW,

Free RSIP Bridge (1 For Every 50 Rooms)

















Smart Hotel Door Panel