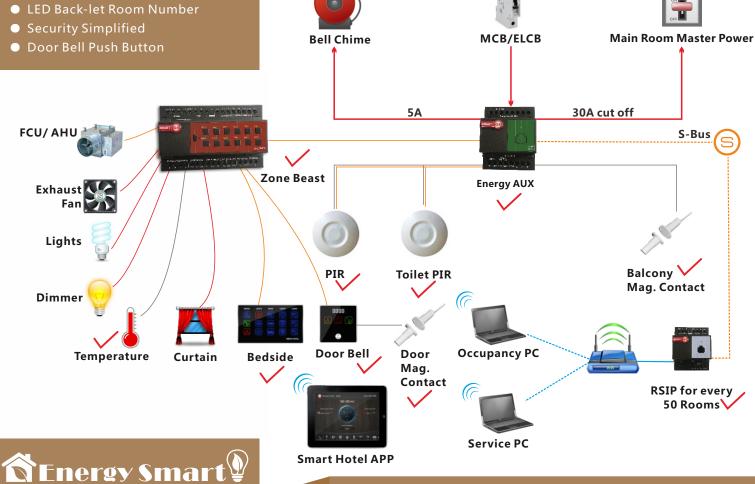

## **Rooms Minimum**

- Energy Saving
- FCU/AHU/VAV Control
- Lighting, Dimming & Moods
- Curtain Control
- Service Request Display

- (Occupancy Flag) Check & reports occupancy Status online (Vacant/Occupied)
- (Energy Smart) Built in Logic that Works Simply:
  - If no occupancy (Vacant) = energy save
  - If balcony door is open=off AC
  - If occupied = power on
- (Security) Alert at Reception Station If Guest Room Door is Forgotten Open
- (Moonlighting) Send Warning in Case any one used Room while not Sold
- (Device Monitoring) Equipment Status Watch Dog Provided Free with This Package
- (Service) Request, Display and Management

## **Included In This Package:**

- 1 Zone Beast (FCU/AHU/VAV/Temperature Control, Curtain Motor Control, Dimming and Lighting, Boiler/Exhaust)
- 1 Aux Power (Dual Power Supply 24VDC/12VDC, Smart Energy Logic, 3-Zone Dry Inputs, 2 Relays for Energy)
- 1 Bedside Touch Button Controller Wall Mountable (Moods, Service, Lights, Curtain, Air conditioning controls)
- 1 Door Bell (With Room #) With Service LED Display
- 2 Magnetic Door / Window Contacts (Reed Switch)
- 2 Ceiling PIR Motion Detector
- 4 Connectors (4D)
- 1 Temp1 Temperature Sensor
- 1 Free Smart Hotel APP download,
- 1 Free Equipment Watch Dog SW,

Free RSIP Bridge (1 For Every 50 Rooms)

Smart Hotel Door Panel