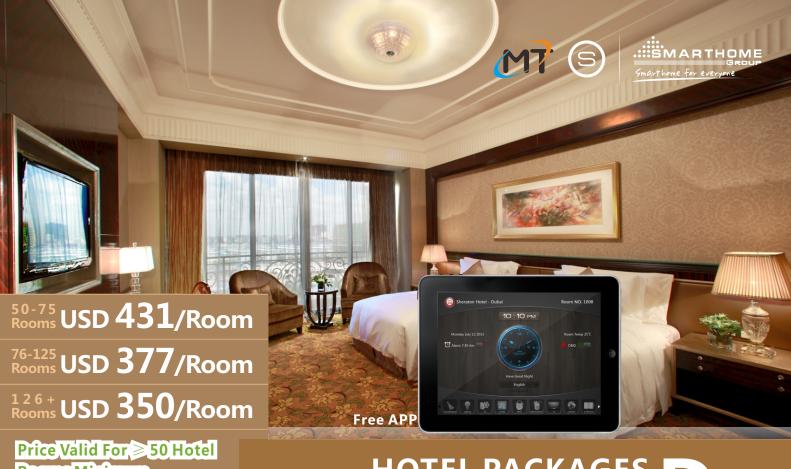

## **Included In This Package:**

- 1 Zone Beast (FCU/AHU/VAV/Temperature Control, Curtain Motor Control, Dimming and Lighting, Boiler/Exhaust)
- 1 Aux Power (Dual Power Supply 24VDC/12VDC, Smart Energy Logic, 3-Zone Dry Inputs, 2 Relays for Energy)
- 1 Bedside Touch Button Controller Wall Mountable (Moods, Service, Lights, Curtain, Air conditioning controls)
- 1 Door Bell (With Room #) With Service LED Display
- 2 Magnetic Door / Window Contacts (Reed Switch)
- 2 Ceiling PIR Motion Detector
- 4 Connectors (4D)
- 1 Temp1 Temperature Sensor
- 1 Free Smart Hotel APP download,
- 1 Free Equipment Watch Dog SW,