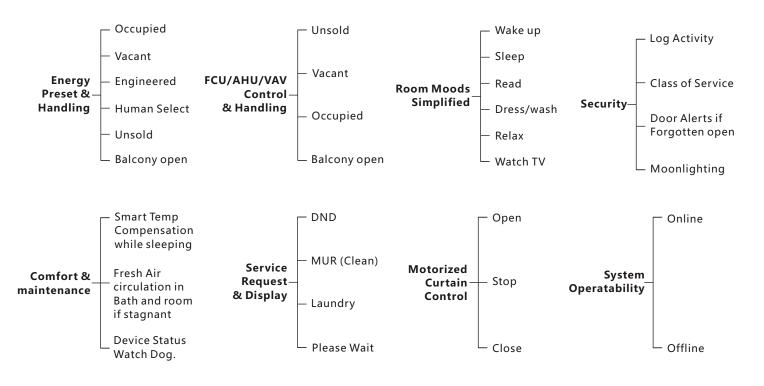

## **Rooms Minimum**

- Energy Saving
- FCU/AHU/VAV Control
- Lighting, Dimming & Moods
- Curtain Control
- Service Request Display

- (Occupancy Flag) Check & reports occupancy Status online (Vacant/Occupied)
- (Energy Smart) Built in Logic that Works Simply:
  - If no occupancy (Vacant) = energy save
  - If balcony door is open=off AC
  - If occupied = power on
- (Security) Alert at Reception Station If Guest Room Door is Forgotten Open
- (Moonlighting) Send Warning in Case any one used Room while not Sold
- (Device Monitoring) Equipment Status Watch Dog Provided Free with This Package
- (Service) Request, Display and Management