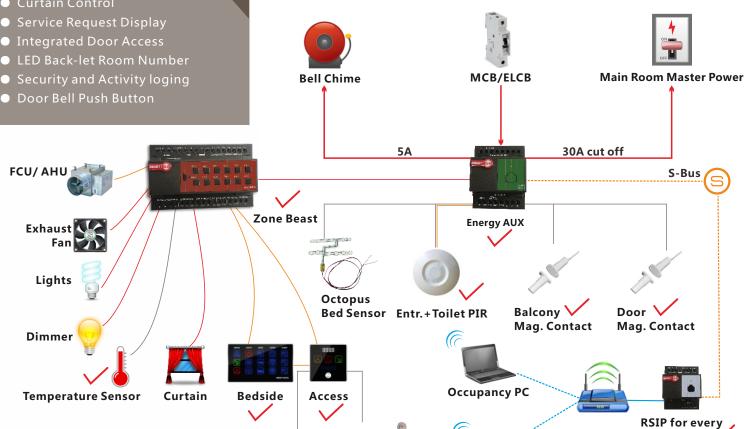

**T**Energy Smart

- (Occupancy Flag) Check & reports occupancy Status online (Vacant/Occupied)
- (Energy Smart) Built in Logic that Works Simply:
  - If no occupancy (Vacant) = energy save
  - If balcony door is open=off AC
  - If occupied=power on
- (Security) Alert at Reception Station If Guest Room Door is Forgotten Open
- (Moonlighting) Send Warning in Case any one used Room while not Sold
- (Device Monitoring) Equipment Status Watch Dog Provided Free with This Package
- (Service) Request, Display and Management

## **Included In This Package:**

- 1 Door Access Panel (with Service Display, Bell Push and Room Number, Tamper and Mag Input++)
- 1 Zone Beast (FCU/AHU/VAV/Temperature Control, Curtain Motor Control, Dimming and Lighting, Boiler/Exhaust)
- 1 Aux Power (Dual Power Supply 24VDC/12VDC, Smart Energy Logic, 3-Zone Dry Inputs, 2 Relays for Energy)
- 1 Bedside Touch Button Controller Wall Mountable (Moods, Service, Lights, Curtain, Air conditioning controls)
- 2 Magnetic Door / Window Contacts (Reed Switch)
- 2 Ceiling PIR Motion Detector
- 4 Connectors (4D)
- 1 Temp1 Temperature Sensor
- 1 Free Smart Hotel APP download,
- 1 Free Equipment Watch Dog SW,
- 1 Free Card Management SW (1 Per Hotel with 50 Rooms Minimum),