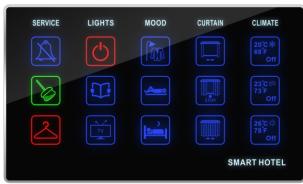

Smart Hotel Bedside

## **Included In This Package:**

- 1 Door Access Panel (with Service Display, Bell Push and Room Number, Tamper and Mag Input++)
- 1 Zone Beast (FCU/AHU/VAV/Temperature Control, Curtain Motor Control, Dimming and Lighting, Boiler/Exhaust)
- 1 Aux Power (Dual Power Supply 24VDC/12VDC, Smart Energy Logic, 3-Zone Dry Inputs, 2 Relays for Energy)
- 1 Bedside Touch Button Controller Wall Mountable (Moods, Service, Lights, Curtain, Air conditioning controls)
- 2 Magnetic Door / Window Contacts (Reed Switch)
- 2 Ceiling PIR Motion Detector
- 4 Connectors (4D)
- 1 Temp1 Temperature Sensor
- 1 Free Smart Hotel APP download,
- 1 Free Equipment Watch Dog SW,
- 1 Free Card Management SW (1 Per Hotel with 50 Rooms Minimum),