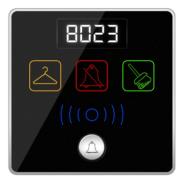

## **Included In This Package:**

- 1 Door Access Panel (with Service Display, Bell Push and Room Number, Tamper and Mag Input++)
- 1 Zone Beast (FCU/AHU/VAV/Temperature Control, Curtain Motor Control, Dimming and Lighting, Boiler/Exhaust)
- 1 Aux Power (Dual Power Supply 24VDC/12VDC, Smart Energy Logic, 3-Zone Dry Inputs, 2 Relays for Energy)
- 1 Bedside Touch Button Controller Wall Mountable (Moods, Service, Lights, Curtain, Air conditioning controls)
- 2 Magnetic Door / Window Contacts (Reed Switch)
- 2 Ceiling PIR Motion Detector
- 4 Connectors (4D)
- 1 Temp1 Temperature Sensor
- 1 Free Smart Hotel APP download,
- 1 Free Equipment Watch Dog SW,
- 1 Free Card Management SW (1 Per Hotel with 50 Rooms Minimum),

Free RSIP Bridge (1 For Every 50 Rooms)

Smart Hotel Door Access