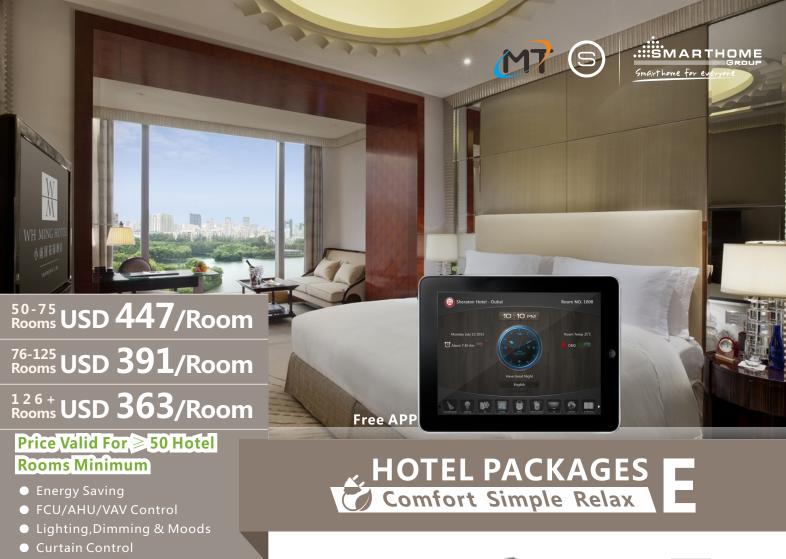

Tamper

& Shock Switch

Service PC

www.SmartHotelControl.com

**Door Lock** 

50 Rooms

**Smart Hotel APP** 

(G4) SMART INDUSTRY CORP. USA

**T**Energy Smart

- (Occupancy Flag) Check & reports occupancy Status online (Vacant/Occupied)
- (Energy Smart) Built in Logic that Works Simply:
  - If no occupancy (Vacant) = energy save
  - If balcony door is open=off AC
  - If occupied=power on
- (Security) Alert at Reception Station If Guest Room Door is Forgotten Open
- (Moonlighting) Send Warning in Case any one used Room while not Sold
- (Device Monitoring) Equipment Status Watch Dog Provided Free with This Package
- (Service) Request, Display and Management







Smart Hotel Bedside

## **Included In This Package:**

- 1 Door Access Panel (with Service Display, Bell Push and Room Numbe