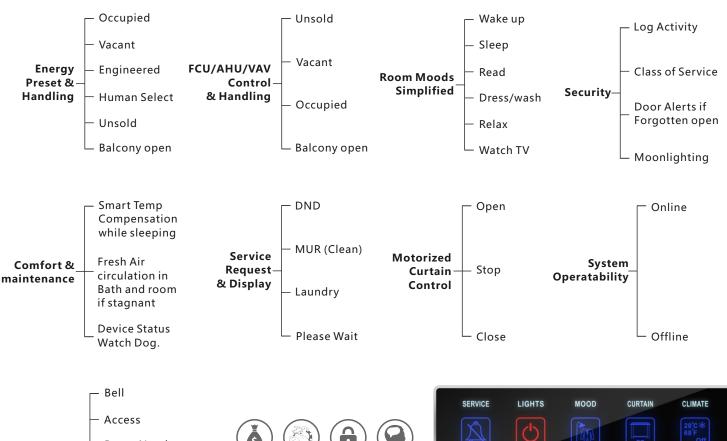

**T**Energy Smart

- (Occupancy Flag) Check & reports occupancy Status online (Vacant/Occupied)
- (Energy Smart) Built in Logic that Works Simply:
  - If no occupancy (Vacant) = energy save
  - If balcony door is open=off AC
  - If occupied=power on
- (Security) Alert at Reception Station If Guest Room Door is Forgotten Open
- (Moonlighting) Send Warning in Case any one used Room while not Sold
- (Device Monitoring) Equipment Status Watch Dog Provided Free with This Package
- (Service) Request, Display and Management