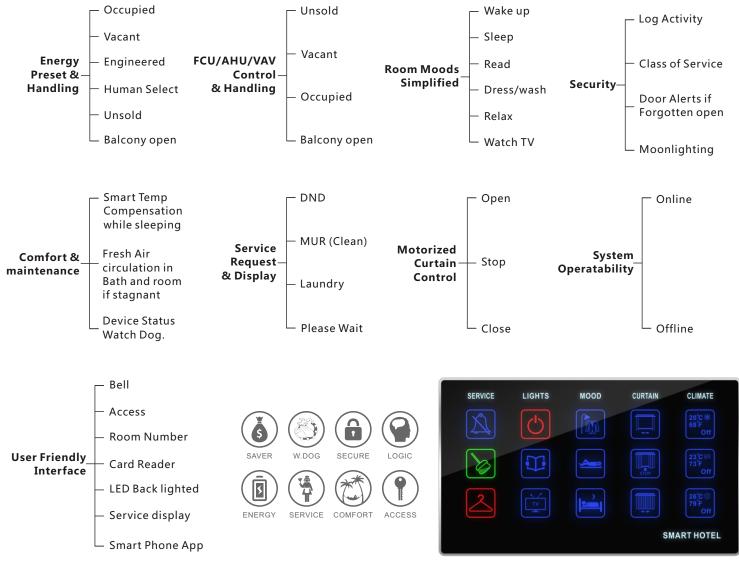

(G4) SMART INDUSTRY CORP. USA www.SmartHotelControl.com

- (Occupancy Flag) Check & reports occupancy Status online (Vacant/Occupied)
- (Energy Smart) Built in Logic that Works Simply:
  - If no occupancy (Vacant) = energy save
  - If balcony door is open=off AC
  - If occupied = power on
- (Security) Alert at Reception Station If Guest Room Door is Forgotten Open
- (Moonlighting) Send Warning in Case any one used Room while not Sold
- (Device Monitoring) Equipment Status Watch Dog Provided Free with This Package
- (Service) Request, Display and Management

Smart Hotel Bedside

## **Included In This Package:**

- 1 Card Holder(Service + Request + Energy )
- 1 Door Access Panel (with Service Display, Bell Push and Room Number, Tamper and Mag Input++)
- 1 Zone Beast (FCU/AHU/VAV/Temperature Control, Curtain Motor Control, Dimming and Lighting, Boiler/Exhaust)
- 1 Aux Power (Dual Power Supply 24VDC/12VDC, Smart Energy Logic, 3-Zone Dry Inputs, 2 Relays for Energy) 1 Bedside Touch Button Controller Wall Mountable (Moods, Service, Lights, Curtain, Air conditioning controls)
- 2 Magnetic Door / Window Contacts (Reed Switch)
- 2 Ceiling PIR Motion Detector
- 4 Connectors (4D)
- 1 Temp1 Temperature Sensor
- 1 Free Smart Hotel APP download,
- 1 Free Equipment Watch Dog SW,
- 1 Free Card Management SW (1 Per Hotel with 50 Rooms Minimum), Free RSIP Bridge (1 For Every 50 Rooms)
  - www.SmartH