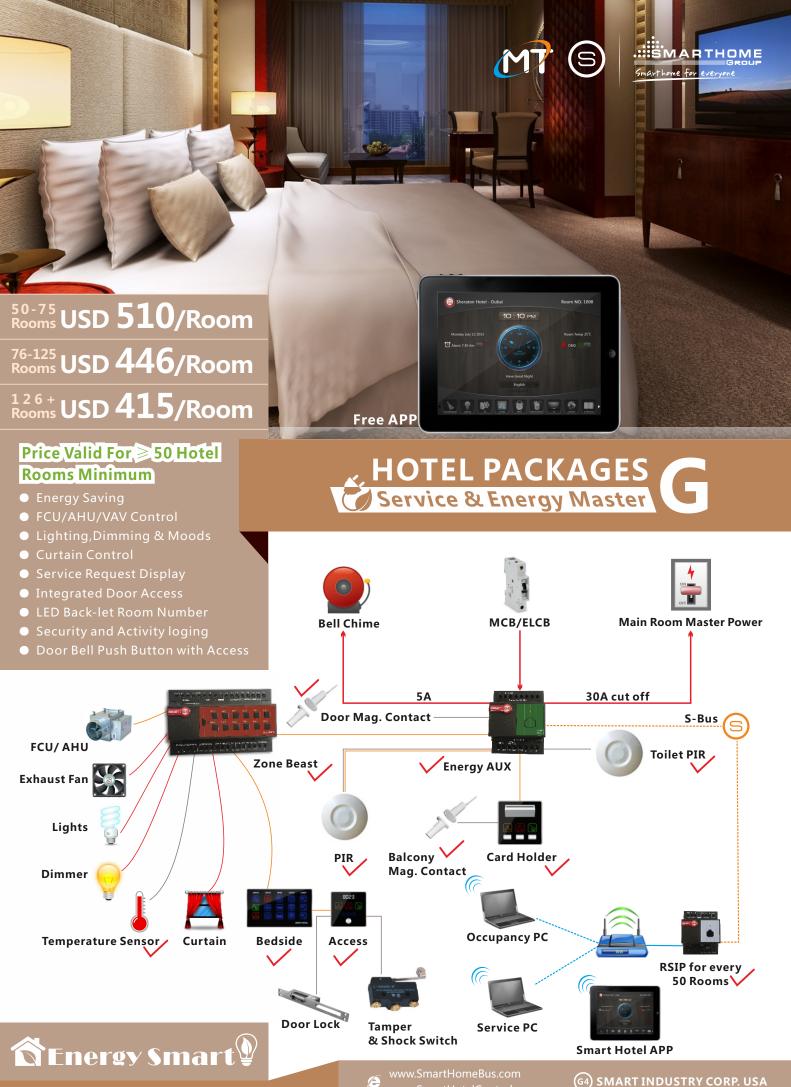

(G4) SMART INDUSTRY CORP. USA www.SmartHotelControl.com

- (Occupancy Flag) Check & reports occupancy Status online (Vacant/Occupied)
- (Energy Smart) Built in Logic that Works Simply:
  - If no occupancy (Vacant) = energy save
  - If balcony door is open=off AC
  - If occupied = power on
- (Security) Alert at Reception Station If Guest Room Door is Forgotten Open
- (Moonlighting) Send Warning in Case any one used Room while not Sold
- (Device Monitoring) Equipment Status Watch Dog Provided Free with This Package
- (Service) Request, Display and Management

## **Included In This Package:**

- 1 Card Holder(Service + Request + Energy )
- 1 Door Access Panel (with Service Display, Bell Push and Room Number, Tamper and Mag Input++)
- 1 Zone Beast (FCU/AHU/VAV/Temperature Control, Curtain Motor Control, Dimming and Lighting, Boiler/Exhaust)
- 1 Aux Power (Dual Power Supply 24VDC/12VDC, Smart Energy Logic, 3-Zone Dry Inputs, 2 Relays for Energy) 1 Bedside Touch Button Controller Wall Mountable (Moods, Service, Lights, Curtain, Air conditioning controls)
- 2 Magnetic Door / Window Contacts (Reed Switch)
- 2 Ceiling PIR Motion Detector
- 4 Connectors (4D)
- 1 Temp1 Temperature Sensor
- 1 Free Smart Hotel APP download,
- 1 Free Equipment Watch Dog SW,
- 1 Free Card Management SW (1 Per Hotel with 50 Rooms Minimum), Free RSIP Bridge (1 For Every 50 Rooms)
  - www.SmartH

www.SmartHotelControl.com

Smart Hotel Door Access

8823