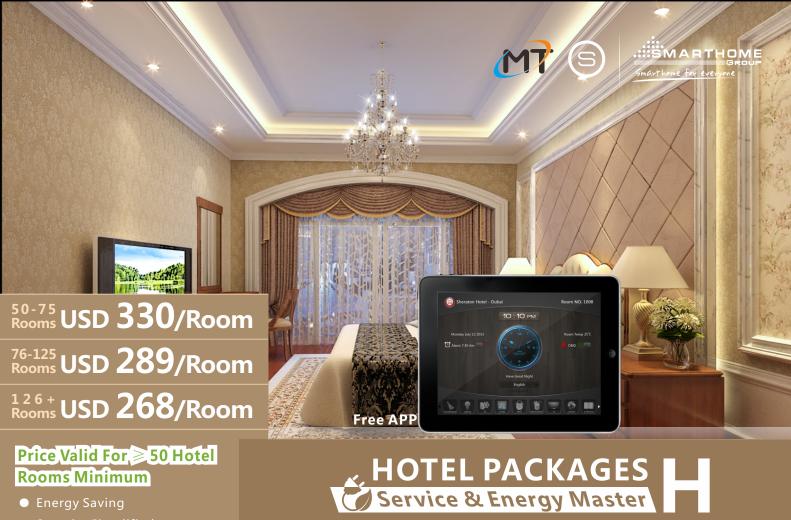

- Security Simplified
- Service Request Management
- Vacancy Status
- AC Shut off Logic
- Occupancy Check Logic

- (Occupancy Flag) Check & reports occupancy Status online (Vacant/Occupied)
- (Energy Smart) Built in Logic that Works Simply:
  - If no occupancy (Vacant) = energy save
  - If balcony door is open=off AC
  - If occupied = power on
- (Security) Alert at Reception Station If Guest Room Door is Forgotten Open
- (Moonlighting) Send Warning in Case any one used Room while not Sold
- (Device Monitoring) Equipment Status Watch Dog Provided Free with This Package
- (Service) Request, Display and Management

## **Included In This Package:**

- 1 Card Holder(Service + Request + Energy)
- 1 Zone Beast (FCU/AHU/VAV/Temperature Control, Curtain Motor Control, Dimming and Lighting, Boiler/Exhaust)
- 1 Aux Power (Dual Power Supply 24VDC/12VDC, Smart Energy Logic, 3-Zone Dry Inputs, 2 Relays for Energy)
- 1 Simple Door Bell(Small/Big Room #) With Service LED Display
- 2 Magnetic Door / Window Contacts (Reed Switch)
- 1 Ceiling PIR Motion Detector
- 2 6Button Soft switches (Bath and Bedside)
- 5 Connectors (4D)
- 1 Temp1 Temperature Sensor
- 1 Free Smart Hotel APP download,
- 1 Free Equipment Watch Dog SW,
- Free RSIP Bridge (1 For Every 50 Rooms)