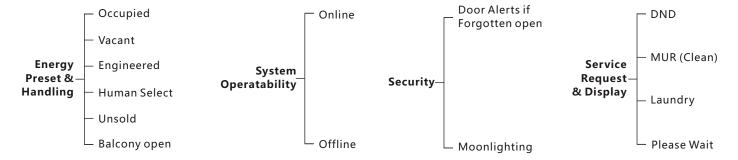

- Security Simplified
- Service Request Management
- Vacancy Status
- AC Shut off Logic
- Occupancy Check Logic

- (Occupancy Flag) Check & reports occupancy Status online (Vacant/Occupied)
- (Energy Smart) Built in Logic that Works Simply:
  - If no occupancy (Vacant) = energy save
  - If balcony door is open=off AC
  - If occupied = power on
- (Security) Alert at Reception Station If Guest Room Door is Forgotten Open
- (Moonlighting) Send Warning in Case any one used Room while not Sold
- (Device Monitoring) Equipment Status Watch Dog Provided Free with This Package
- (Service) Request, Display and Management