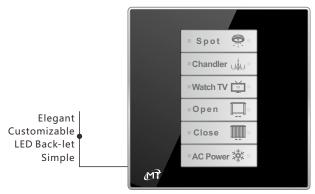

6 Button Switch

**Elegant Modern User Panels** Back-Let Room Number Door Bell Push Button Service request and Display Energy Saving (Key Card Holder)