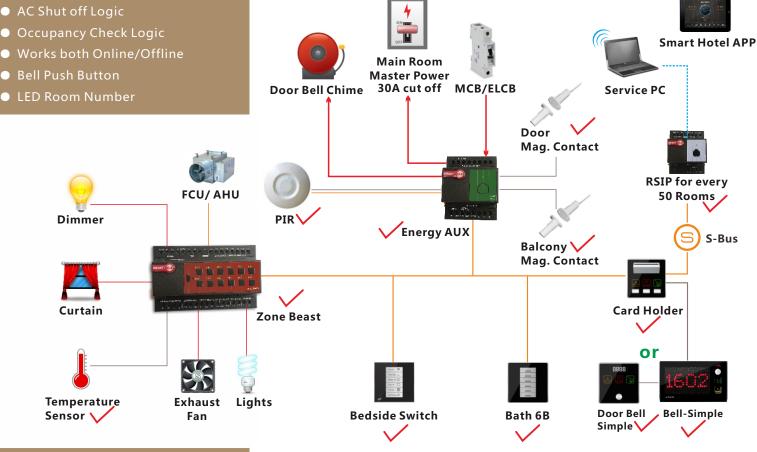

- Security Simplified
- Service Request Management
- Vacancy Status
- AC Shut off Logic
- Occupancy Check Logic

- (Occupancy Flag) Check & reports occupancy Status online (Vacant/Occupied)
- (Energy Smart) Built in Logic that Works Simply:
  - If no occupancy (Vacant) = energy save
  - If balcony door is open=off AC
  - If occupied = power on
- (Security) Alert at Reception Station If Guest Room Door is Forgotten Open
- (Moonlighting) Send Warning in Case any one used Room while not Sold
- (Device Monitoring) Equipment Status Watch Dog Provided Free with This Package
- (Service) Request, Display and Management

## **Included In This Package:**

- 1 Card Holder(Service + Request + Energy)
- 1 Zone Beast (FCU/AHU/VAV/Temperature Control, Curtain Motor Control, Dimming and Lighting, Boiler/Exhaust)
- 1 Aux Power (Dual Power Supply 24VDC/12VDC, Smart Energy Logic, 3-Zone Dry Inputs, 2 Relays for Energy)
- 1 Simple Door Bell(Small/Big Room #) With Service LED Display
- 2 Magnetic Door / Window Contacts (Reed Switch)
- 1 Ceiling PIR Motion Detector
- 2 6Button Soft switches (Bath and Bedside)
- 5 Connectors (4D)
- 1 Temp1 Temperature Sensor
- 1 Free Smart Hotel APP download,
- 1 Free Equipment Watch Dog SW,
- Free RSIP Bridge (1 For Every 50 Rooms)