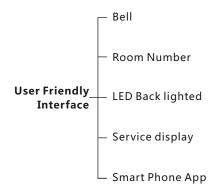

6 Button Switch

**Elegant Modern User Panels** Back-Let Room Number Door Bell Push Button Service request and Display Energy Saving (Key Card Holder)

Hotel Bell with Service

Key card Holder with Service