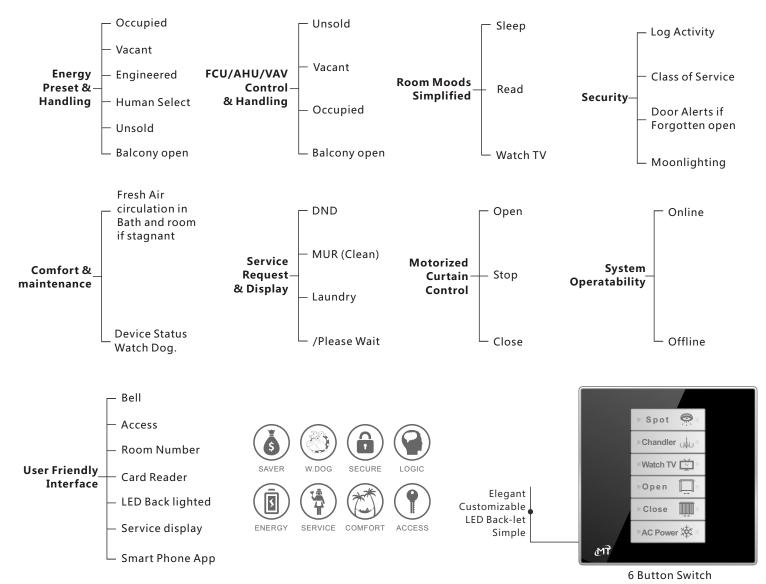

www.SmartHotelControl.com

(G4) SMART INDUSTRY CORP. USA

- (Occupancy Flag) Check & reports occupancy Status online (Vacant/Occupied)
- (Energy Smart) Built in Logic that Works Simply:
  - If no occupancy (Vacant) = energy save
  - If balcony door is open=off AC
  - If occupied = power on
- (Security) Alert at Reception Station If Guest Room Door is Forgotten Open
- (Moonlighting) Send Warning in Case any one used Room while not Sold
- (Device Monitoring) Equipment Status Watch Dog Provided Free with This Package
- (Service) Request, Display and Management