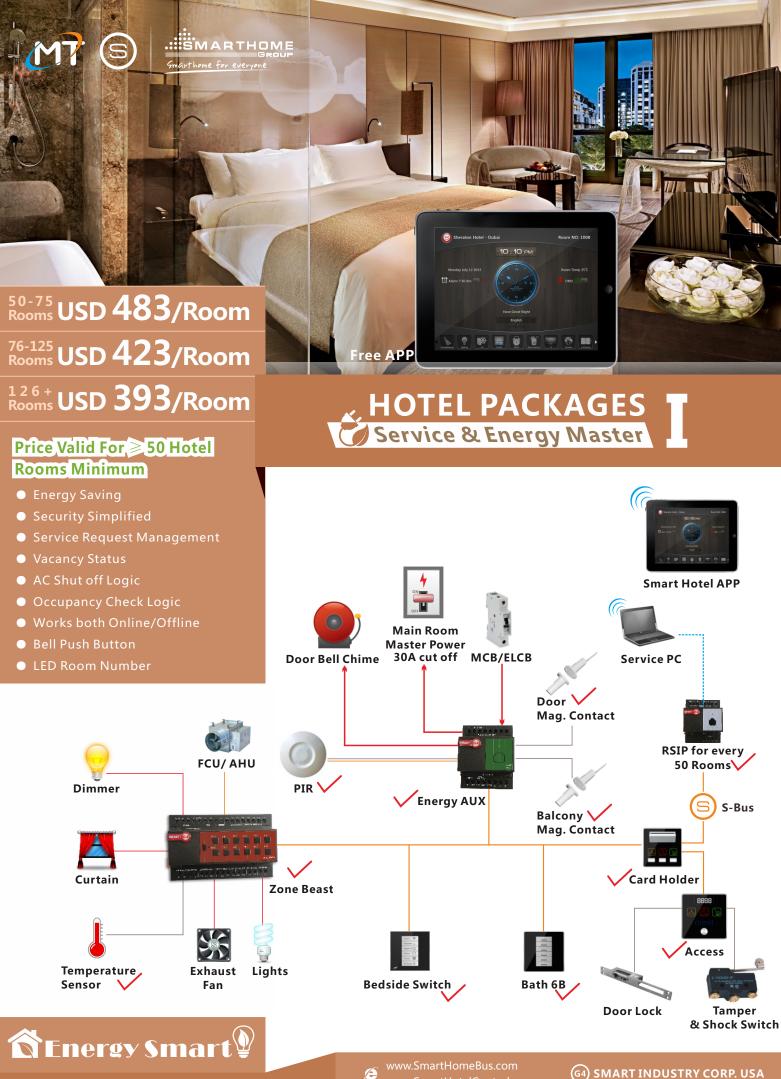

## **Included In This Package:**

- 1 Card Holder(Service + Request + Energy)
- $1\,Door\,Access\,Panel\,(with\,Service\,Display,\,Bell\,Push\,and\,Room\,Number,\,Tamper\,and\,Mag\,Input++)$
- 1 Zone Beast (FCU/AHU/VAV/Temperature Control, Curtain Motor Control, Dimming and Lighting, Boiler/Exhaust)
- 1 Aux Power (Dual Power Supply 24VDC/12VDC, Smart Energy Logic, 3-Zone Dry Inputs, 2 Relays for Energy)
- 2 6Button Switches (Presets and Moods + Channels and Curtain Control). Bath and Bedside use
- 2 Magnetic Door / Window Contacts (Reed Switch)
- 1 Ceiling PIR Motion Detector
- 5 Connectors (4D)
- 1 Temp1 Temperature Sensor
- 1 Free Smart Hotel APP download,
- 1 Free Equipment Watch Dog SW,
- 1 Free Card Management SW (1 Per Hotel with 50 Rooms Minimum), Free RSIP Bridge (1 For Every 50 Rooms)

Smart Hotel Door Access