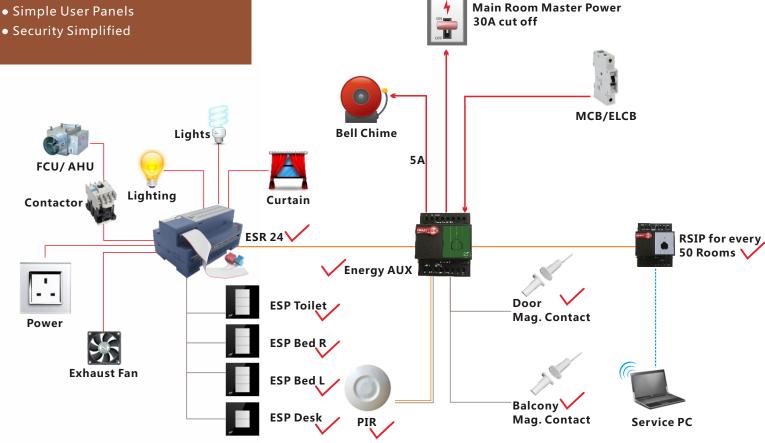

- Energy Saving
- AC Power Control
- Lighting Control
- Curtain Control

- (Occupancy Flag) Check & reports occupancy Status online (Vacant/Occupied)
- (Energy Smart) Built in Logic that Works Simply:
  - If no occupancy (Vacant) = energy save
  - If balcony door is open=off AC
  - If occupied = power on
- (Security) Alert at Reception Station If Guest Room Door is Forgotten Open
- (Moonlighting) Send Warning in Case any one used Room while not Sold
- (Device Monitoring) Equipment Status Watch Dog Provided Free with This Package
- (Elegance) Elegant Easy Engraved Buttons

## **Included In This Package:**

- 1 ESR 24 (Lighting, AC power, Curtain, Power Control, Exhaust)
- 1 Aux Power (Dual Power Supply 24VDC/12VDC, Smart Energy Logic, 3-Zone Dry Inputs, 2 Relays for Energy)
- 4 1-6 Button Switch Controls (Toilet, Bed R/L, Desk)
- 2 Magnetic Door / Window Contacts (Reed Switch)
- 1 Ceiling PIR Motion Detector
- 5 Connectors (4D)
- 1 Free Smart Hotel Service APP download,
- 1 Free Equipment Watch Dog SW,
- 1 Free RSIP Bridge (1 For Every 50 Rooms)