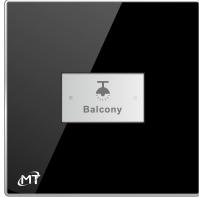

ccupied = power on
- (Security) Alert at Reception Station If Guest Room Door is Forgotten Open
- (Moonlighting) Send Warning in Case any one used Room while not Sold
- (Device Monitoring) Equipment Status Watch Dog Provided Free with This Package
- (Elegance) Elegant Easy Engraved Buttons







1-6 Button Switch

## **Included In This Package:**

- 1 ESR 24 (Lighting, AC power, Curtain, Power Control, Exhaust)
- 1 Aux Power (Dual Power Supply 24VDC/12VDC, Smart Energy Logic, 3-Zone Dry Inputs, 2 Relays for Energy)
- 4 1-6 Button Switch Controls (Toilet, Bed R/L, Desk)
- 2 Magnetic Door / Window Contacts (Reed Switch)
- 1 Ceiling PIR Motion Detector
- 5 Connectors (4D)
- 1 Free Smart Hotel Service APP download,
- 1 Free Equipment Watch Dog SW,
- 1 Free RSIP Bridge (1 For Every 50 Rooms)



1-6 Button Switch