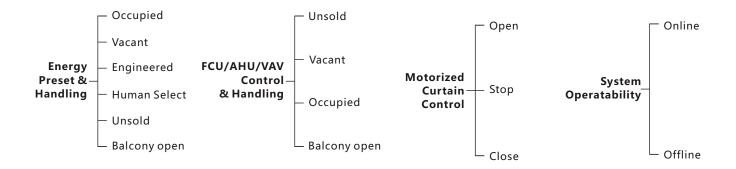

- Energy Saving
- AC Power Control
- Lighting Control
- Curtain Control

- (Occupancy Flag) Check & reports occupancy Status online (Vacant/Occupied)
- (Energy Smart) Built in Logic that Works Simply:
  - If no occupancy (Vacant) = energy save
  - If balcony door is open=off AC
  - If occupied = power on
- (Security) Alert at Reception Station If Guest Room Door is Forgotten Open
- (Moonlighting) Send Warning in Case any one used Room while not Sold
- (Device Monitoring) Equipment Status Watch Dog Provided Free with This Package
- (Elegance) Elegant Easy Engraved Buttons