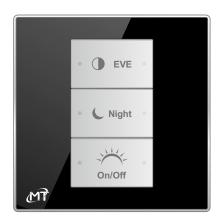

- Energy Saving
- AC Power Control
- Lighting Control
- Curtain Control









- (Occupancy Flag) Check & reports occupancy Status online (Vacant/Occupied)
- (Energy Smart) Built in Logic that Works Simply:
  - If no occupancy (Vacant) = energy save
  - If balcony door is open=off AC
  - If occupied = power on
- (Security) Alert at Reception Station If Guest Room Door is Forgotten Open
- (Moonlighting) Send Warning in Case any one used Room while not Sold
- (Device Monitoring) Equipment Status Watch Dog Provided Free with This Package
- (Elegance) Elegant Easy Engraved Buttons







1-6 Button Switch

## **Included In This Package:**

- 1 ESR 24 (Lighting, AC power, Curtain, Power Control, Exhaust)
- 1 Aux Power (Dual Power Supply 24VDC/12VDC, Smart Energy Logic, 3-Zone Dry Inputs, 2 Relays for Energy)
- 4 1-6 Button Switch Controls (Toilet, Bed R/L, Desk)
- 2 Magnetic Door / Window Contacts (Reed Switch)
- 1 Ceiling PIR Motion Detector
- 5 Connectors (4D)
- 1 Free Smart Hotel Service APP download,
- 1 Free Equipment Watch Dog SW,
- 1 Free RSIP Bridge (1 For Every 50 Rooms)



1-6 Button Switch