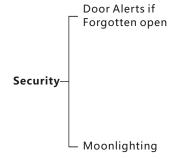

- Energy Saving
- AC Power Control
- Lighting Control
- Curtain Control

- (Occupancy Flag) Check & reports occupancy Status online (Vacant/Occupied)
- (Energy Smart) Built in Logic that Works Simply:
  - If no occupancy (Vacant) = energy save
  - If balcony door is open=off AC
  - If occupied = power on
- (Security) Alert at Reception Station If Guest Room Door is Forgotten Open
- (Moonlighting) Send Warning in Case any one used Room while not Sold
- (Device Monitoring) Equipment Status Watch Dog Provided Free with This Package
- (Elegance) Elegant Easy Engraved Buttons