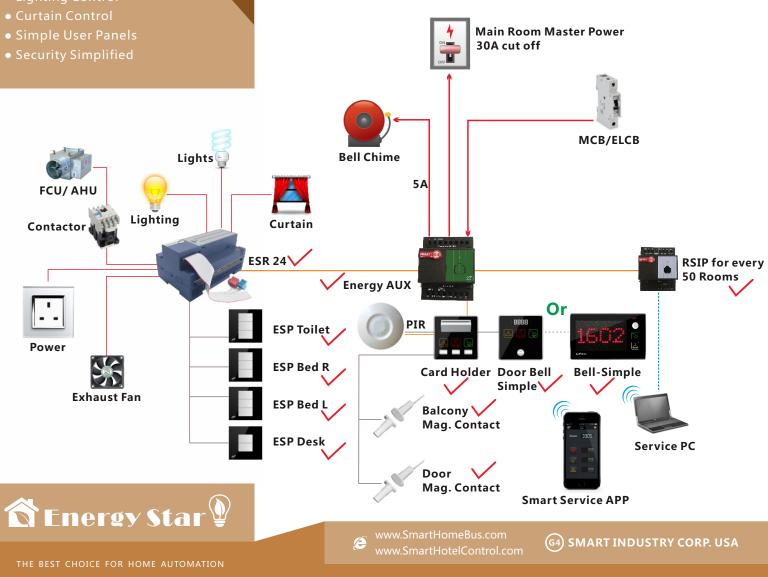

## Price Valid For ≥ 50 Hotel **Rooms Minimum**

- (Occupancy Flag) Check & reports occupancy Status online (Vacant/Occupied)
- (Energy Smart) Built in Logic that Works Simply:
  - If no occupancy (Vacant) = energy save
  - If balcony door is open=off AC
  - If occupied = power on
- (Security) Alert at Reception Station If Guest Room Door is Forgotten Open
- (Moonlighting) Send Warning in Case any one used Room while not Sold
- (Device Monitoring) Equipment Status Watch Dog Provided Free with This Package
- (Service) Request, Display and Management

## Included In This Package:

- 1 ESR 24 (Lighting, AC power, Curtain, Power Control, Exhaust)
- 1 Aux Power (Dual Power Supply 24VDC/12VDC, Smart Energy Logic, 3-Zone Dry Inputs, 2 Relays for Energy)
- 41-6 Button Switch Controls (Toilet, Bed R/L, Desk)
- 1 Simple Door Bell(Small/Big Room #) With Service LED Display
- 1 Card Holder(Service + Request + Energy)
- 2 Magnetic Door / Window Contacts (Reed Switch)
- 1 Ceiling PIR Motion Detector
- 7 Connectors (4D)
- 1 Free Smart Hotel Service APP download,
- 1 Free Equipment Watch Dog SW,
- 1 Free RSIP Bridge (1 For Every 50 Rooms)