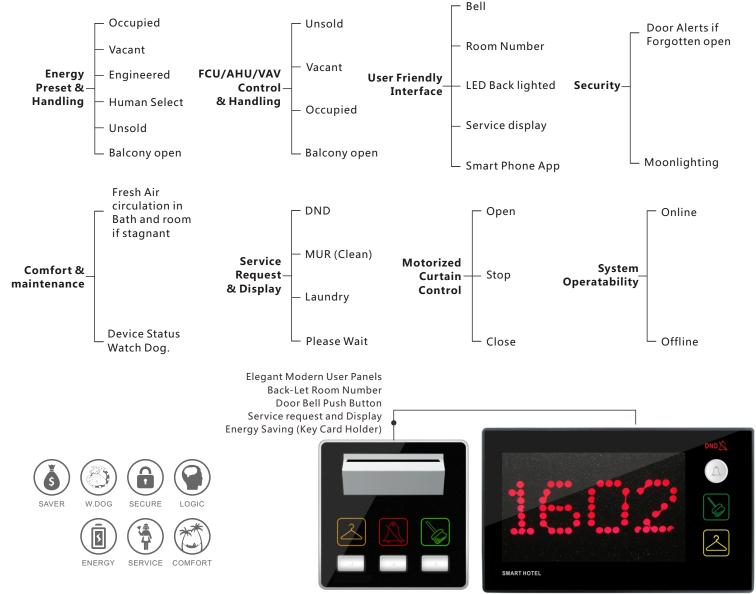

## Price Valid For ≥ 50 Hotel **Rooms Minimum**

- (Occupancy Flag) Check & reports occupancy Status online (Vacant/Occupied)
- (Energy Smart) Built in Logic that Works Simply:
  - If no occupancy (Vacant) = energy save
  - If balcony door is open=off AC
  - If occupied = power on
- (Security) Alert at Reception Station If Guest Room Door is Forgotten Open
- (Moonlighting) Send Warning in Case any one used Room while not Sold
- (Device Monitoring) Equipment Status Watch Dog Provided Free with This Package
- (Service) Request, Display and Management

## Key card Holder/Service

Door bell with Service (Big Room Number)

## Included In This Package:

- 1 ESR 24 (Lighting, AC power, Curtain, Power Control, Exhaust)
- 1 Aux Power (Dual Power Supply 24VDC/12VDC, Smart Energy Logic, 3-Zone Dry Inputs, 2 Relays for Energy)
- 41-6 Button Switch Controls (Toilet, Bed R/L, Desk)
- 1 Simple Door Bell(Small/Big Room #) With Service LED Display
- 1 Card Holder(Service + Request + Energy)
- 2 Magnetic Door / Window Contacts (Reed Switch)
- 1 Ceiling PIR Motion Detector
- 7 Connectors (4D)
- 1 Free Smart Hotel Service APP download,
- 1 Free Equipment Watch Dog SW,
- 1 Free RSIP Bridge (1 For Every 50 Rooms)