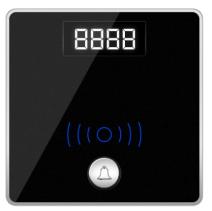

Door Bell with Access & Room Number

## Included In This Package:

- 2 Magnetic Door / Window Contacts (Reed Switch)
- 1 Ceiling PIR Motion Detector
- 1 Aux Power (Dual Power Supply 24VDC/12VDC, Smart Energy Logic, 3-Zone Dry Inputs, 2 Relays for Energy)
- 2 Connectors (4D)
- 1 Door Access with Bell
- 1 Free Equipment Watch Dog SW,
- 1 Free RSIP Bridge (1 For Every 50 Rooms)