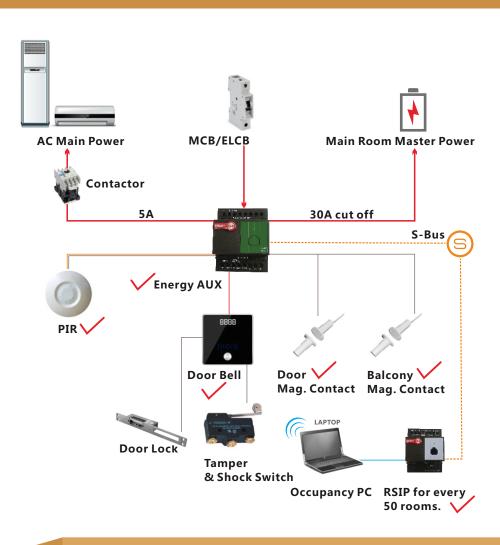

AUX Energy master

Built in Dual Power Supply (12VDC out + 24VDC out) Built in 2 Relays (32A and 5A) Built in Logic (Energy Smart) Door Reed Switch (Magnetic Contact) Input Ready Balcony Reed Switch (Magnetic Contact) Input Ready Room Occupancy Multi PIR Input Ready (NO/NC) Occupancy Flag Built In Logic Door Alert Watch Dog Smart-BUS Ready 80-220VAC Input and Control Cascadable and Networkable Comes Free with Device Monitoring and management Watch Dog Door Access with Door Bell and Logging

## Included In This Package:

- 2 Magnetic Door / Window Contacts (Reed Switch)
- 1 Ceiling PIR Motion Detector
- 1 Aux Power (Dual Power Supply 24VDC/12VDC, Smart Energy Logic, 3-Zone Dry Inputs, 2 Relays for Energy)
- 2 Connectors (4D)
- 1 Door Access with Bell
- 1 Free Equipment Watch Dog SW,
- 1 Free RSIP Bridge (1 For Every 50 Rooms)