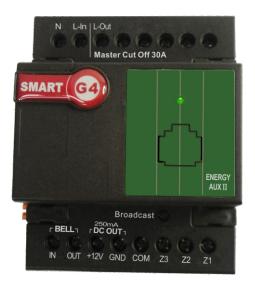

AUX Energy master

Built in Dual Power Supply (12VDC out + 24VDC out) Built in 2 Relays (32A and 5A) Built in Logic (Energy Smart) Door Reed Switch (Magnetic Contact) Input Ready Balcony Reed Switch (Magnetic Contact) Input Ready Room Occupancy Multi PIR Input Ready (NO/NC) Occupancy Flag Built In Logic Door Alert Watch Dog Smart-BUS Ready 80-220VAC Input and Control Cascadable and Networkable Comes Free with Device Monitoring and management Watch Dog Door Access with Door Bell and Logging