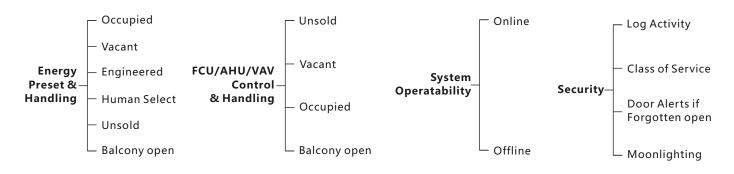

## Price Valid For ≥ 50 Hotel Rooms Minimum

- Energy Saving
- Security Simplified
- Vacancy Status
- AC Shut off Logic
- Occupancy Check Logic
- Door Access
- Door Bell
- Back let Room Number
- Works both Online/Offline

## HOTEL PACKAGES L CENERGY +

www.SmartHomeBus.com
www.SmartHotelControl

- (Occupancy Flag) Check & reports occupancy Status online (Vacant/Occupied)
- (Energy Smart) Built in Logic that Works Simply:
  - If no occupancy (Vacant) = energy save
  - If balcony door is open=off AC
  - If occupied = power on
- (**Security**) Alert at Reception Station If Guest Room Door is Forgotten Open
- (Moonlighting) Send Warning in Case any one used Room while not Sold
- (Device Monitoring) Equipment Status Watch Dog Provided Free with This Package