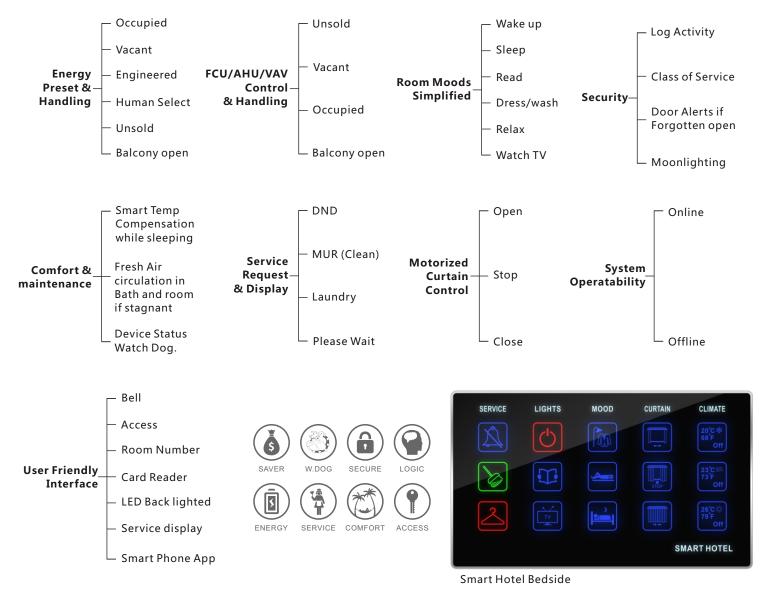

## 50-75 Rooms USD 577/Room 10 : 10 PM 76-125 Rooms USD 505/Room <sup>1 2 6 +</sup> Rooms USD 469/Room ۰ 🖬 🗧 Free APP Price Valid For 50 Hotel HOTEL PACKAGES Comfort Simple Relax **Rooms Minimum** Energy Saving FCU/AHU/VAV Control Lighting, Dimming & Moods Ourtain Control • Service Request Display Integrated Door Access • LED Back-let Room Number **Bell Chime** MCB/ELCB **Main Room Master Power** Security and Activity loging Door Bell Push Button 5A 30A cut off Zone Beast FCU/ AHU S-Bus Energy AUX Exhaust Fan 💕 Bedside Switch Lights Balcony V Door 🔪 Mag. Contact Mag. Contact PIR **Card Holder** Toilet PIR Dimmer **Occupancy PC** Temperature Sensor / Bedside/ Curtain Access **RSIP** for every 50 Rooms Door Lock Tamper Service PC & Shock Switch 🕅 Energy Smart 🖞 **Smart Hotel APP** www.SmartHomeBus.com (G4) SMART INDUSTRY CORP. USA ( =www.SmartHotelControl.com