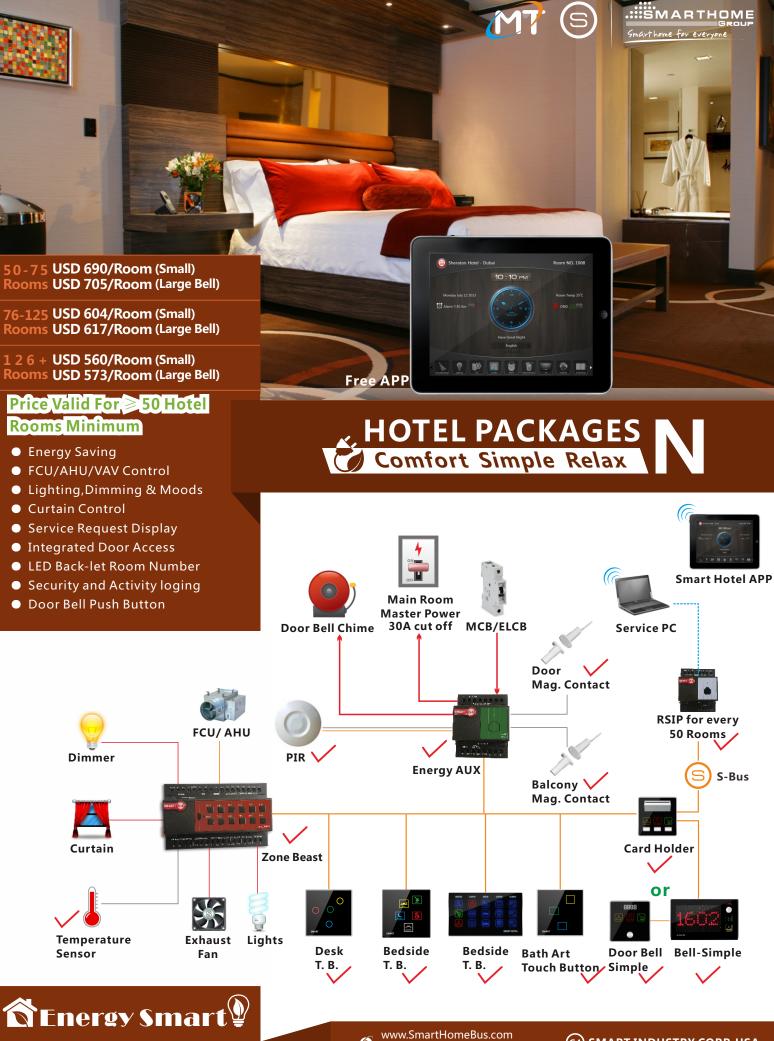

www.SmartHomeBus.com www.SmartHotelControl.com

æ

(G4) SMART INDUSTRY CORP. USA

- (Occupancy Flag) Check & reports occupancy Status online (Vacant/Occupied)
- (Energy Smart) Built in Logic that Works Simply:
  - If no occupancy (Vacant) = energy save
  - If balcony door is open=off AC
  - If occupied = power on
- (Security) Alert at Reception Station If Guest Room Door is Forgotten Open
- (Moonlighting) Send Warning in Case any one used Room while not Sold
- (Device Monitoring) Equipment Status Watch Dog Provided Free with This Package
- (Service) Request, Display and Management

## Included In This Package:

- 1 Zone Beast (FCU/AHU/VAV/Temperature Control, Curtain Motor Control, Dimming and Lighting, Boiler/Exhaust) 1 Aux Power (Dual Power Supply 24VDC/12VDC, Smart Energy Logic, 3-Zone Dry Inputs, 2 Relays for Energy) 1 Bedside Touch Button Controller Wall Mountable (Moods, Service, Lights, Curtain, Air conditioning controls)
- 1 Simple Door Bell(Small/Big Room #) With Service LED Display
- 2 Magnetic Door / Window Contacts (Reed Switch)
- 1 Card Holder(Service + Request + Energy )
- 1 Ceiling PIR Motion Detector
- 3 ART touch Panels for (Bath, Desk, and Bedside L)
- 7 Connectors (4D)
- 1 Temp1 Temperature Sensor
- 1 Free Smart Hotel APP download, 1 Free Equipment Watch Dog SW,
- 1 Free Card Management SW (1 Per Hotel with 50 Rooms Minimum), Free RSIP Bridge (1 For Every 50 Rooms)