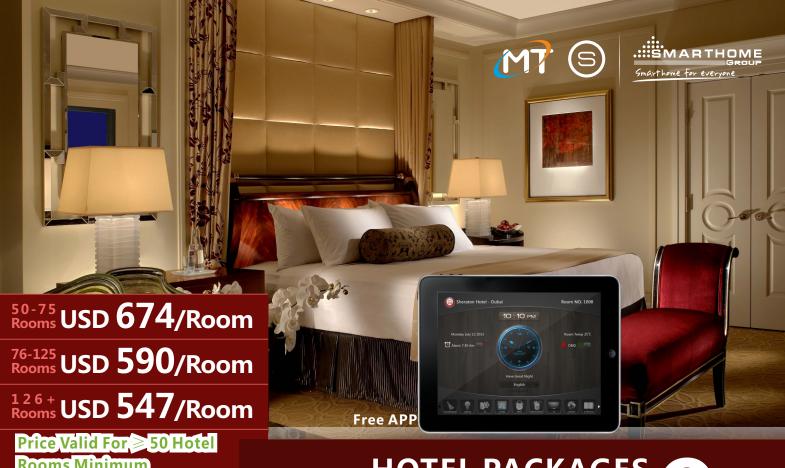

## **Rooms Minimum**

- Energy Saving
- FCU/AHU/VAV Control
- Lighting, Dimming & Moods
- Curtain Control
- Integrated Door Access
- LED Back-let Room Number
- Door Bell Push Button

## HOTEL PACKAGES Comfort Simple Relax

- (Occupancy Flag) Check & reports occupancy Status online (Vacant/Occupied)
- (Energy Smart) Built in Logic that Works Simply:
  - If no occupancy (Vacant) = energy save
  - If balcony door is open=off AC
  - If occupied=power on
- (Security) Alert at Reception Station If Guest Room Door is Forgotten Open
- (Moonlighting) Send Warning in Case any one used Room while not Sold
- (Device Monitoring) Equipment Status Watch Dog Provided Free with This Package
- (Service) Request, Display and Management