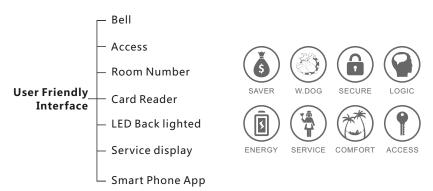

## **Included In This Package:**

- 1 Door Access Panel (with Service Display, Bell Push and Room Number, Tamper and Mag Input++)
- 1 Zone Beast (FCU/AHU/VAV/Temperature Control, Curtain Motor Control, Dimming and Lighting, Boiler/Exhaust)
- 1 Aux Power (Dual Power Supply 24VDC/12VDC, Smart Energy Logic, 3-Zone Dry Inputs, 2 Relays for Energy)
- 1 Bedside Touch Button Controller Wall Mountable (Moods, Service, Lights, Curtain, Air conditioning controls)
- 2 Magnetic Door / Window Contacts (Reed Switch)
- 1 Ceiling PIR Motion Detector
- 1 Card Holder(Service + Request + Energy)
- 3 ART touch Panels for (Bath, Desk, and Bedside L)
- 7 Connectors (4D)
- 1 Temp1 Temperature Sensor
- 1 Free Smart Hotel APP download,
- 1 Free Equipment Watch Dog SW,
- 1 Free Card Management SW (1 Per Hotel with 50 Rooms Minimum)