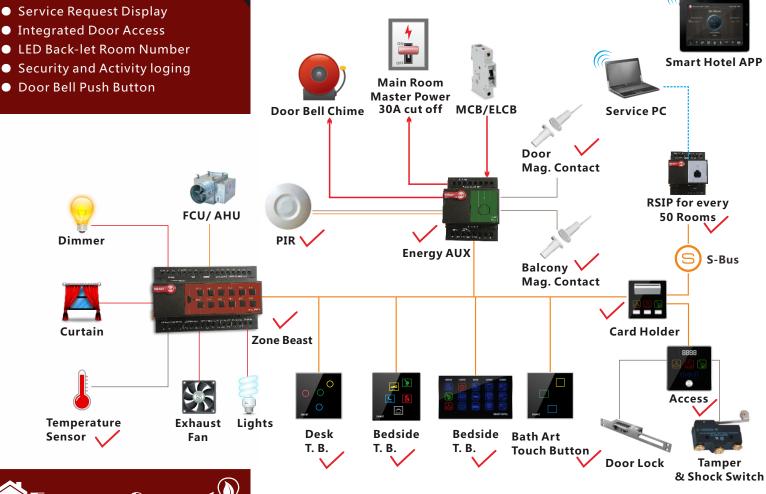

## **Included In This Package:**

- 1 Door Access Panel (with Service Display, Bell Push and Room Number, Tamper and Mag Input++)
- 1 Zone Beast (FCU/AHU/VAV/Temperature Control, Curtain Motor Control, Dimming and Lighting, Boiler/Exhaust)
- 1 Aux Power (Dual Power Supply 24VDC/12VDC, Smart Energy Logic, 3-Zone Dry Inputs, 2 Relays for Energy)
- 1 Bedside Touch Button Controller Wall Mountable (Moods, Service, Lights, Curtain, Air conditioning controls)
- 2 Magnetic Door / Window Contacts (Reed Switch)
- 1 Ceiling PIR Motion Detector
- 1 Card Holder(Service + Request + Energy)
- 3 ART touch Panels for (Bath, Desk, and Bedside L)
- 7 Connectors (4D)
- 1 Temp1 Temperature Sensor
- 1 Free Smart Hotel APP download,
- 1 Free Equipment Watch Dog SW,
- 1 Free Card Management SW (1 Per Hotel with 50 Rooms Minimum)

Free RSIP Bridge (1 For Every 50 Rooms)

Smart Hotel Door Access