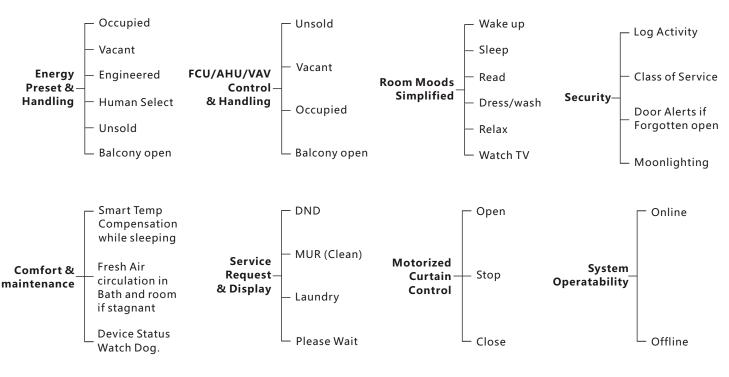

## HOTEL PACKAGES Comfort Simple Relax

- (Occupancy Flag) Check & reports occupancy Status online (Vacant/Occupied)
- (Energy Smart) Built in Logic that Works Simply:
  - If no occupancy (Vacant) = energy save
  - If balcony door is open=off AC
  - If occupied=power on
- (Security) Alert at Reception Station If Guest Room Door is Forgotten Open
- (Moonlighting) Send Warning in Case any one used Room while not Sold
- (Device Monitoring) Equipment Status Watch Dog Provided Free with This Package
- (Service) Request, Display and Management