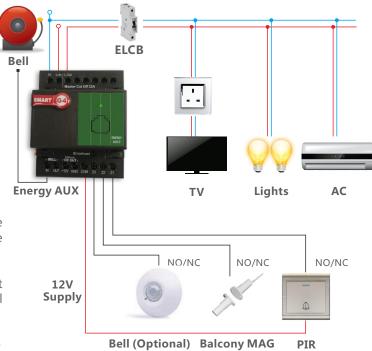

## ADVANTAGES of SMART HOTEL G4

- Regardless if a true card is left in card holder
- The system knows if no guest in the room
- Auto energy save if no guest
- Auto energize back on guest detected (motion, door)
- 32 Amp master cut off power relay to save wasted energy from all room connected fixtures to the room ELCB like:
  - Lights
  - Air Conditioning
  - Water Heater
  - TV outlets
- Installs in minutes
- Break even investment in 2-3 months(B.E.)

#### **HOW IT WORKS?**

**A.** If door open then close (ECO)-Energy AUXII check if any guest is in room (keep checking for XX minutes)

- B. If no guest detected (even if true card is inserted inside key card holder) then (ECO)-Energy AUXII shall initiate energy saving mode
- **C.** If in energy saving mode and (door open) or guest motion is detected then shall auto energize back all systems
- **D.** If black out (total hotel power disconnected) then once power is back (Can energy save or power up or go back to last status memory) as to be selected by hotel management.