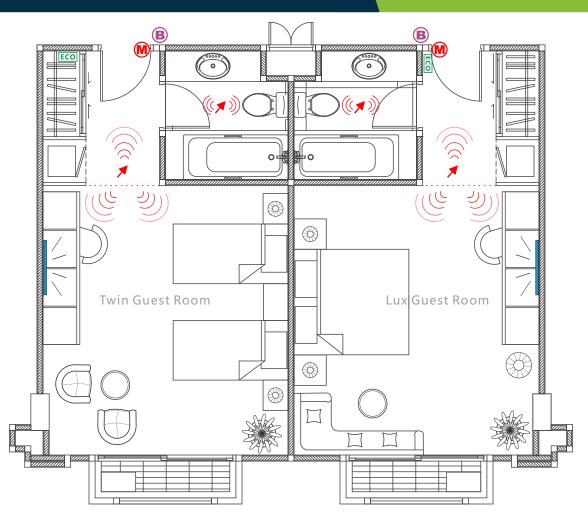

# **Hotel GRMS Ideas and Diagrams**

| NO. | PRODUCT                           | ICON     | QTY |
|-----|-----------------------------------|----------|-----|
| 1   | Energy AUX                        | ECO      | 1   |
| 2   | Hotel Door Bell Panel             | B        | 1   |
| 3   | PIR                               | <b>#</b> | 1   |
| 4   | Magnetic Contact<br>Door / Window | M        | 1   |

#### **HOW IT WORKS?**

**A.** If door open then close (ECO)-Energy AUXII check if any guest is in room (keep checking for XX minutes)

- B. If no guest detected (even if true card is inserted inside key card holder) then (ECO)-Energy AUXII shall initiate energy saving mode
- **C.** If in energy saving mode and (door open) or guest motion is detected then shall auto energize back all systems
- **D.** If black out (total hotel power disconnected) then once power is back (Can energy save or power up or go back to last status memory) as to be selected by hotel management.