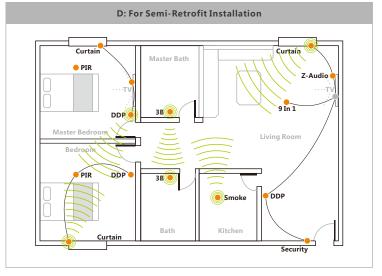

# Where to use?

B: Linking Between Floors and rooms in total Wireless S<sup>-</sup>Mesh Environment

S-Bus Wired Network, with S-Wave Wireless Links

S-Wave Pure Wireless Network

**Building To Building** 

**Room To Room**