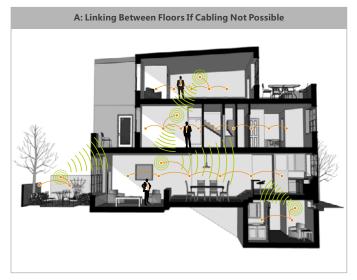

# Where to use?

B: Linking Between Floors and rooms in total Wireless S<sup>-</sup>Mesh Environment

S-Bus Wired Network, with S-Wave Wireless Links

S-Wave Pure Wireless Network

**Building To Building** 

**Room To Room**