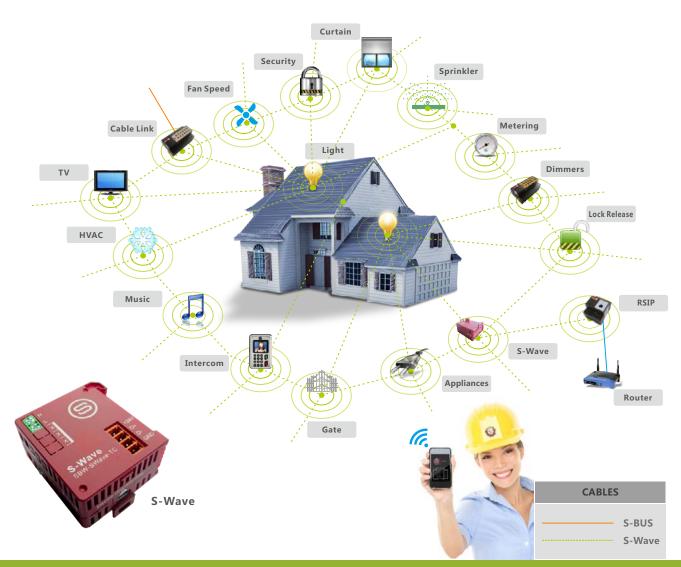

S-wave is a new generation home automation wireless Mesh technology that enables the direct conversion of the Smart-Bus Automation products to connect with each other wirelessly.

### **Easy Installation**

No need for new wiring – Smart-Wave devices communicate with each other by creating wireless mesh 2-way communication Network across all devices.

## **Easy Configuration**

Both Smart-Bus and Smart-Wave devices don't need to be 'enrolled' into the network/each device has a unique ID number - they join the network as soon as they're powered up.

No delays - Smart-Bus messages get through in less than 0.05 seconds. Activate Smart-Bus compatible controller and the lights turn on instantly.