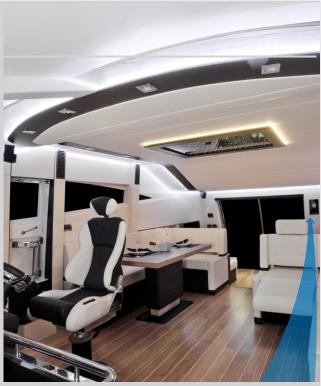

The integration of the design of the finish of the Yacht and the technology that controls the environment for both the passengers and crew is seamless. Yet it exudes the luxury that is befitting such an elegant vessel. Your guests will be amazed by the level of control of such a complex set of elements from a single button on your touch screen device.

This vessel is designed to be enjoyed by its owner from top to bottom. It can reflect his mood and can change at the flick of his finger to meet his demands. Whether you want to create a romantic evening with just the closest friends or an adrenaline pumped party for your clients. All this control, and safety is just a button click away.