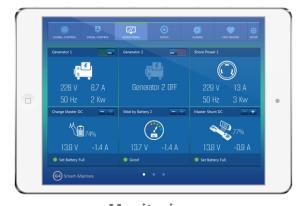

- Generator Telemetry
- Electrical Systems Status and change rates
- Fuel levels, Consumption Rates and Range
- Environmental sensors including light levels, temperature, humidity, water leaks and air toxicity sensors
- Refrigerator temperature ,cool room door sensors
- Event and alerting logic
- Touch screen and visual display integration

**01** www.smarthomebus.com

Vitals

Monitoring

**01** www.smarthomebus.com

The components and integration elements in this design are befitting the sophisticated elegance required of the ultra-luxury yacht class. Our engineers will select sensors and interfaces that are subtly integrated into the style of the vessel décor. Logic sensors are linked between decks to ensure that the environment is controlled to perfection.