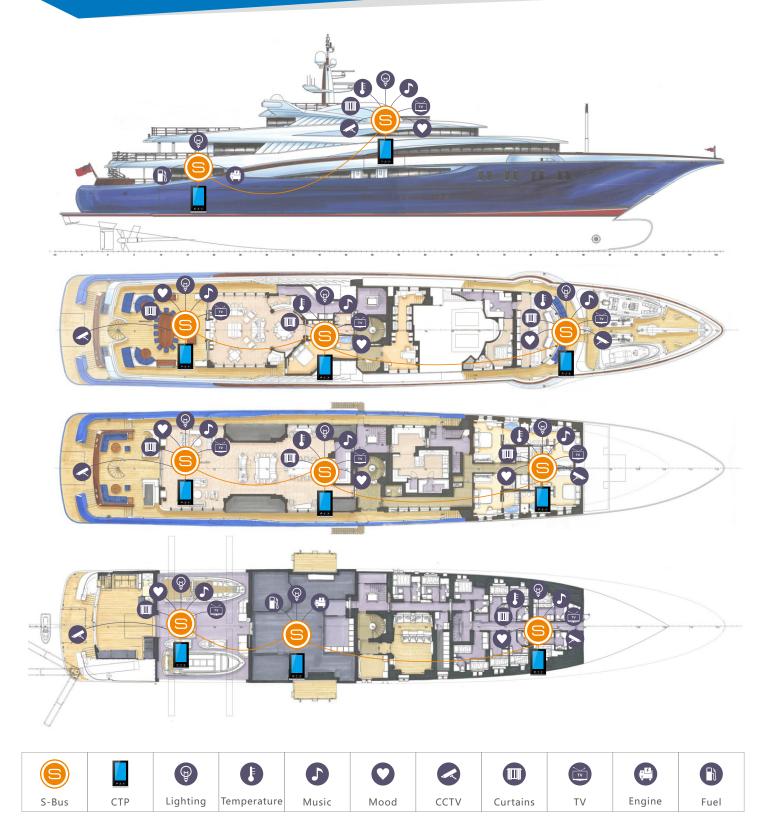

**01** www.smarthomebus.com

Vitals

Monitoring

**01** www.smarthomebus.com

The components and integration elements in this design are befitting the sophisticated elegance required of the ultra-luxury yacht class. Our engineers will select sensors and interfaces that are subtly integrated into the style of the vessel décor. Logic sensors are linked between decks to ensure that the environment is controlled to perfection.

The integration of the design of the finish of the Yacht and the technology that controls the environment for both the passengers and crew is seamless. Yet it exudes the luxury that is befitting such an elegant vessel. Your guests will be amazed by the level of control of such a complex set of elements from a single button on your touch screen device.