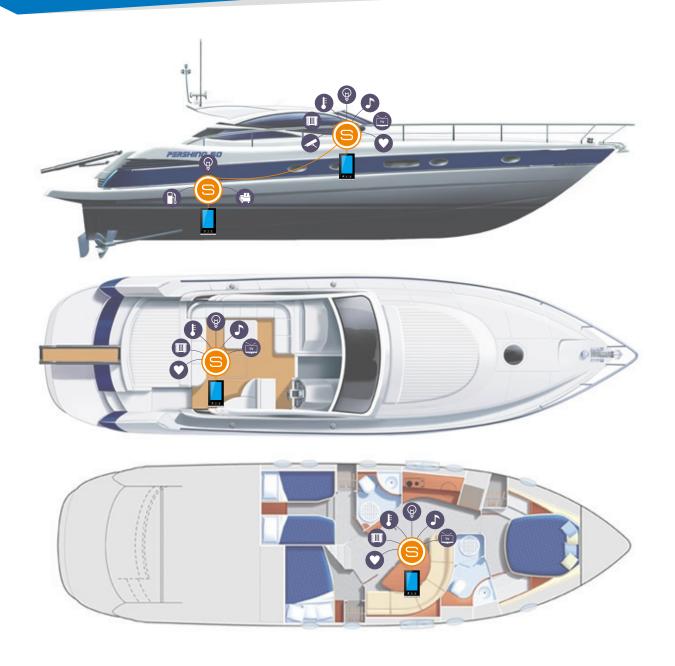

## **SMART G4 System For Yacht**

Smart Group has designed a special package for the marine industry. It specifically caters to the Luxury Yachts and shipping sector. This solution is designed to enhance the comfort and experience that these vessels provide their customers. It utilises smart touch screen devices, such as iPhone, iPad and Android to provide sophisticated yet intuitive interfaces to all control over lighting, music, blinds drapes and temperature of all the living areas of the vessel The solution also monitors the internal health of all the engineering elements such as fuel levels, fuel range engine telemetry, water levels and pump operational status of the vessel alerting the crew in the event of an issue and recommending a resolution. The comfort and security of the crew and passengers is paramount in the design, with environmental sensors that provide control over, for example, humidity, temperature and natural light levels within the living areas and atmosphere toxicity levels within confined areas of the ship.

**01** www.smarthomebus.com

Vitals

Monitoring

**01** www.smarthomebus.com

The components and integration elements in this design are befitting the sophisticated elegance required of the ultra-luxury yacht class. Our engineers will select sensors and interfaces that are subtly integrated into the style of the vessel décor. Logic sensors are linked between decks to ensure that the environment is controlled to perfection.