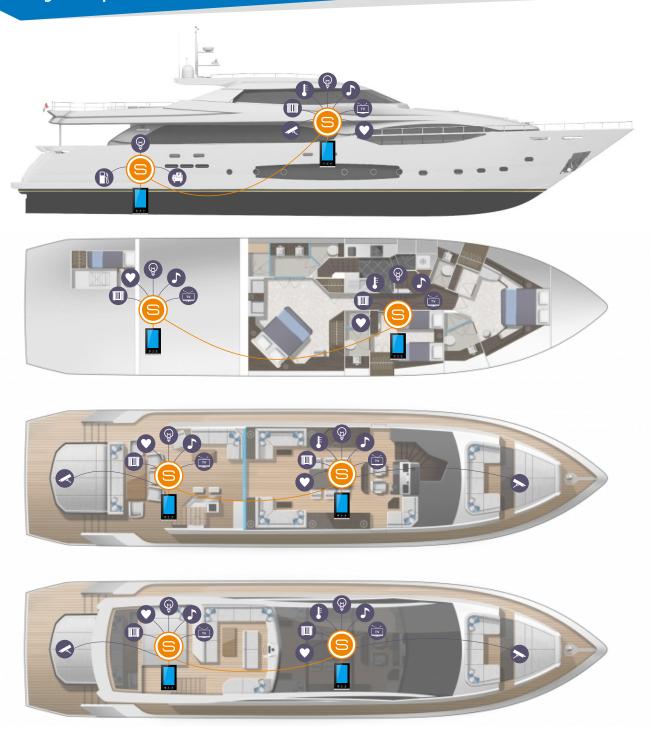

**01** www.smarthomebus.com

Vitals

Monitoring

**01** www.smarthomebus.com

The components and integration elements in this design are befitting the sophisticated elegance required of the ultra-luxury yacht class. Our engineers will select sensors and interfaces that are subtly integrated into the style of the vessel décor. Logic sensors are linked between decks to ensure that the environment is controlled to perfection.

- Generator Telemetry
- Electrical Systems Status and change rates
- Fuel levels, Consumption Rates and Range
- Environmental sensors including light levels, temperature, humidity, water leaks and air toxicity sensors
- Refrigerator temperature ,cool room door sensors
- Event and alerting logic
- Touch screen and visual display integration