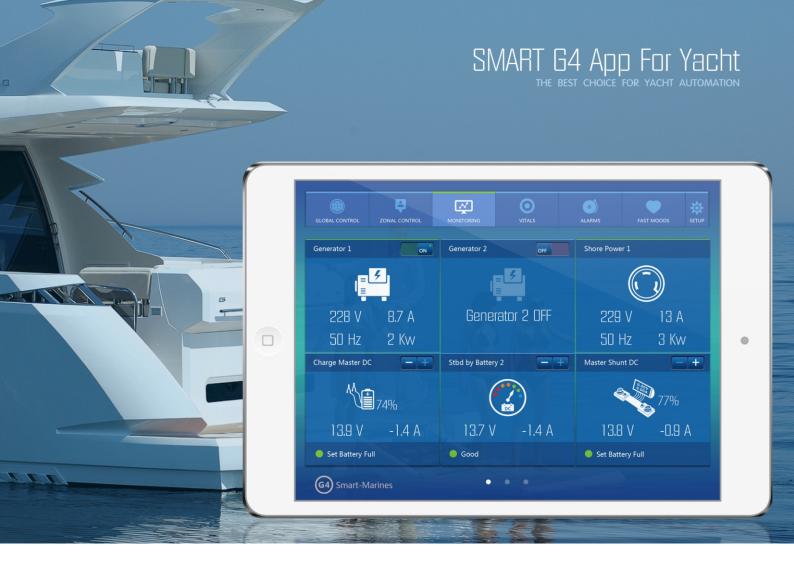

- Generator Telemetry
- Electrical Systems Status and change rates
- Fuel levels, Consumption Rates and Range
- Environmental sensors including light levels, temperature, humidity, water leaks and air toxicity sensors
- Refrigerator temperature ,cool room door sensors
- Event and alerting logic
- Touch screen and visual display integration