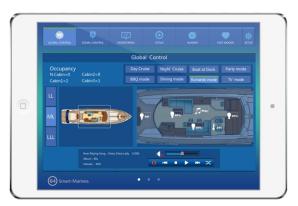

This vessel is designed to be enjoyed by its owner from top to bottom. It can reflect his mood and can change at the flick of his finger to meet his demands. Whether you want to create a romantic evening with just the closest friends or an adrenaline pumped party for your clients. All this control, and safety is just a button click away.