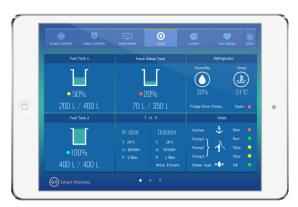

- Generator Telemetry
- Electrical Systems Status and change rates
- Fuel levels, Consumption Rates and Range
- Environmental sensors including light levels, temperature, humidity, water leaks and air toxicity sensors
- Refrigerator temperature ,cool room door sensors
- Event and alerting logic
- Touch screen and visual display integration

**01** www.smarthomebus.com

Vitals

Monitoring

**01** www.smarthomebus.com

The components and integration elements in this design are befitting the sophisticated elegance required of the ultra-luxury yacht class. Our engineers will select sensors and interfaces that are subtly integrated into the style of the vessel décor. Logic sensors are linked between decks to ensure that the environment is controlled to perfection.