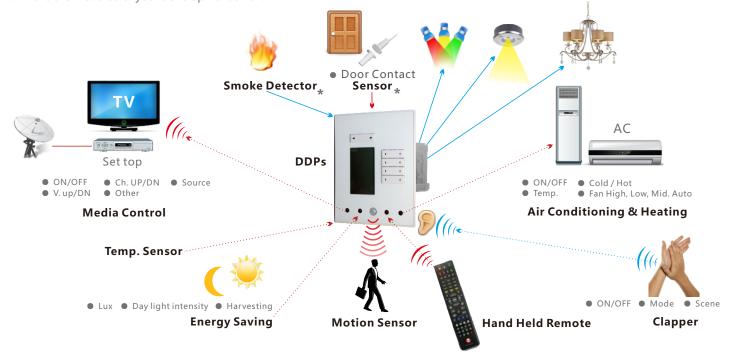

## Features list

- 3 Channel's of lighting control
- ① AC control (on, off, Temp, Fan, Mode)
- ① TV / Set control (on/off,ch+-,V+-,source)
- (1) IV / Set control (on/oll,cn+-,v+-,source)
- ① Magnetic door/window control(Dry input)
- ① Fan/Smoke/
- 1 Light intensity sensor for energy saving & day light harvesting
- ① Clapper
- ① Hand held remote
- ★ Ability to expand: Music, Curtain, Moods...