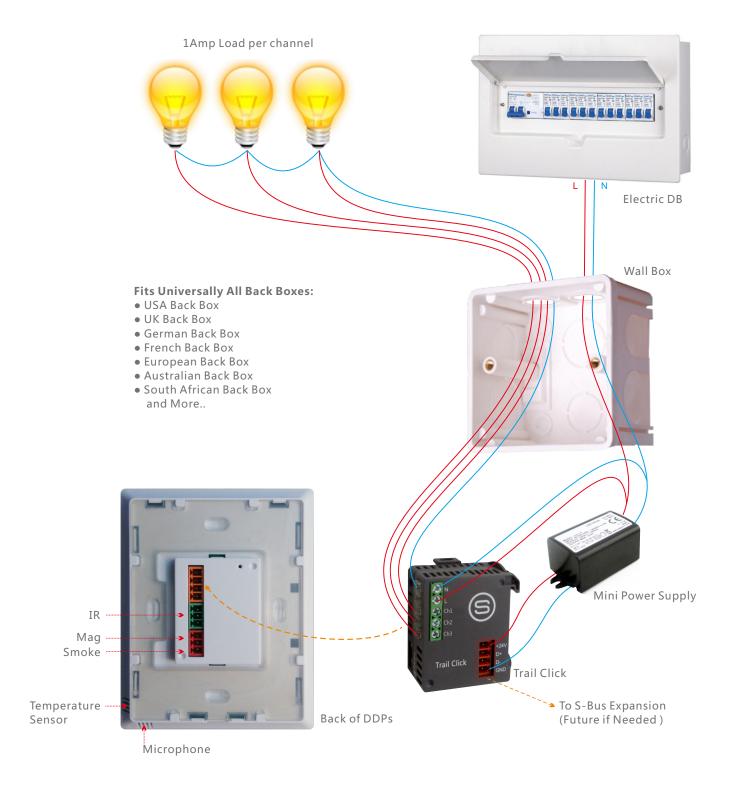

## Simple installation

By any Electrician

| Electric Cable |             |
|----------------|-------------|
|                | L           |
|                | N           |
| <b>«</b>       | Cat 5 Cable |