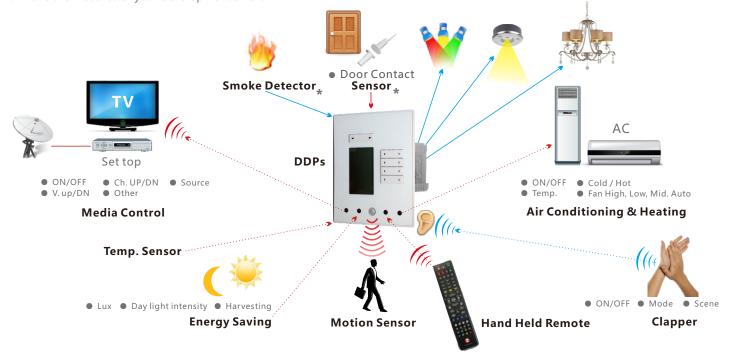

## Features list

- ③ Channel's of lighting control
- ① AC control (on, off, Temp, Fan, Mode)
- ① TV / Set control (on/off,ch+-,V+-,source)
- (1) IV / Set control (on/oll,cn+-,v+-,source)
- ① Magnetic door/window control(Dry input)
- ① Fan/Smoke/
- ① Light intensity sensor for energy saving & day light harvesting
- ① Clapper
- ① Hand held remote
- ★ Ability to expand: Music, Curtain, Moods...