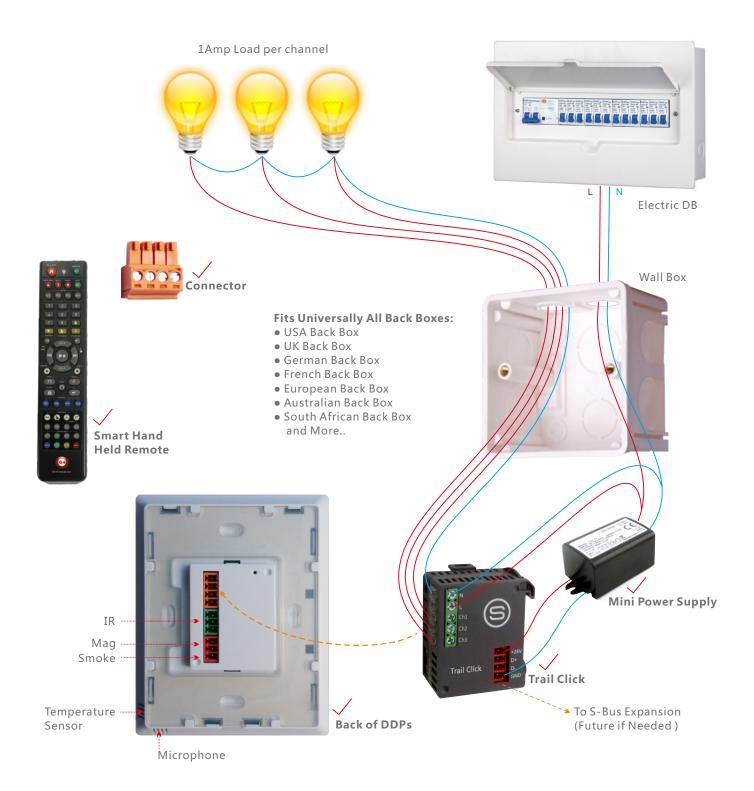

## BOQ Included in Package DDPs 1 SB-3R-TC 1 HH Remote Control 1 4D Connector 2 3S Connector 1 Mini Power Supply 1

## Simple installation

By any Electrician

| L           | Electric Cable |    |  |
|-------------|----------------|----|--|
| N           |                |    |  |
|             |                |    |  |
| ← Cat 5 Cab | able           | Ca |  |