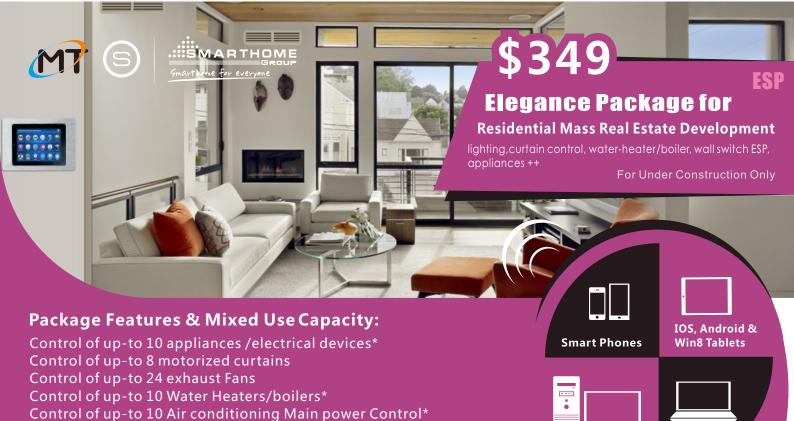

Control of up-to 24 lighting channels

Max of Channels mixed use=24-28 channels 3A per channel

Ability to Control by PC

Ability to Control wirelessly By Smart iPhone / iPad & laptop Integration to third party system using RS-232/485, UDP, or Dry Contacts

Virtual energy consumption display of connected loads for PC server (HAC)

• Combined Home Moods ability

Schedules Ability

Appliances Control

Moods/ Scenes Ability

5 Elegant ESP Panels Included

\* requires Isolated Contactors

Valid for 100 Packages MOQ

Laptop

**Personal Computer** 