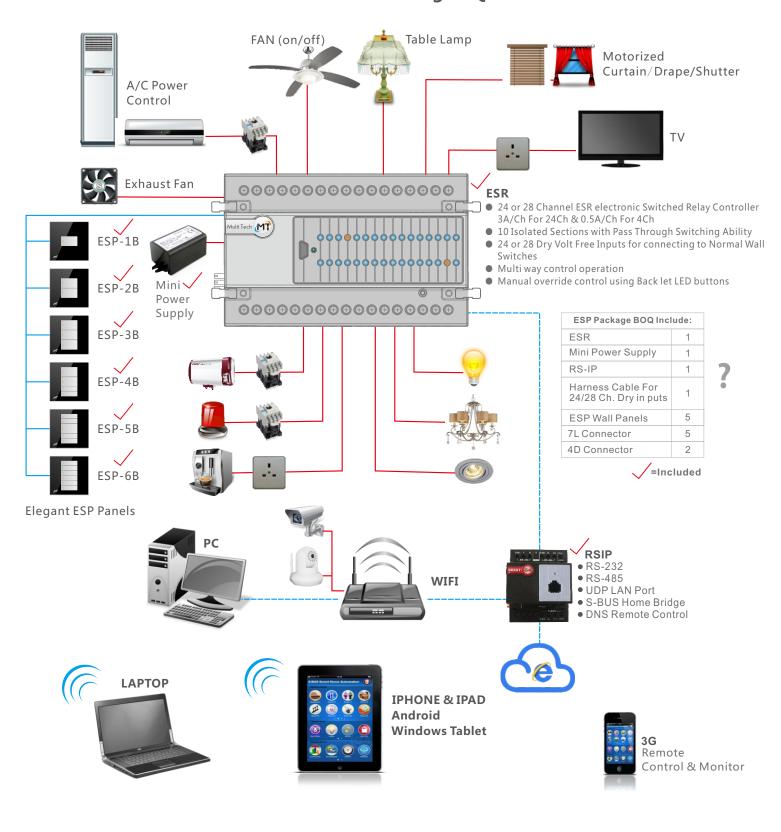

Control of up-to 24 lighting channels

Max of Channels mixed use=24-28 channels 3A per channel

Ability to Control by PC

Ability to Control wirelessly By Smart iPhone / iPad & laptop Integration to third party system using RS-232/485, UDP, or Dry Contacts

Virtual energy consumption display of connected loads for PC server (HAC)

• Combined Home Moods ability

Schedules Ability

Appliances Control

Moods/ Scenes Ability

5 Elegant ESP Panels Included

\* requires Isolated Contactors