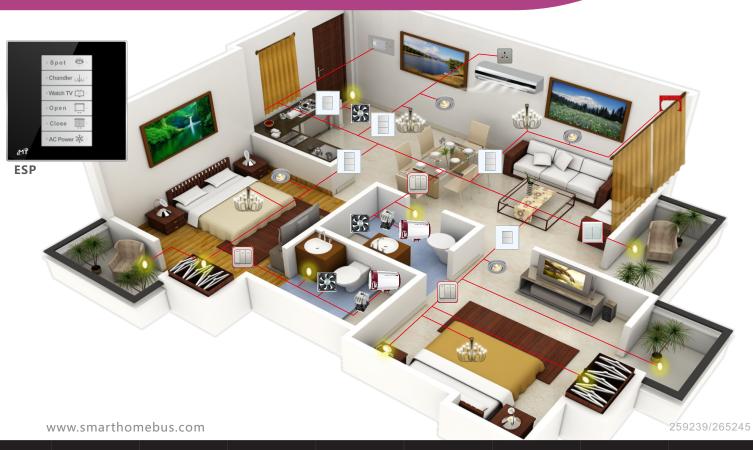

Control of up-to 24 lighting channels

Max of Channels mixed use=24-28 channels 3A per channel

Ability to Control by PC

Ability to Control wirelessly By Smart iPhone / iPad & laptop Integration to third party system using RS-232/485, UDP, or Dry Contacts

Virtual energy consumption display of connected loads for PC server (HAC)

• Combined Home Moods ability

Schedules Ability

Appliances Control

Moods/ Scenes Ability

5 Elegant ESP Panels Included

\* requires Isolated Contactors