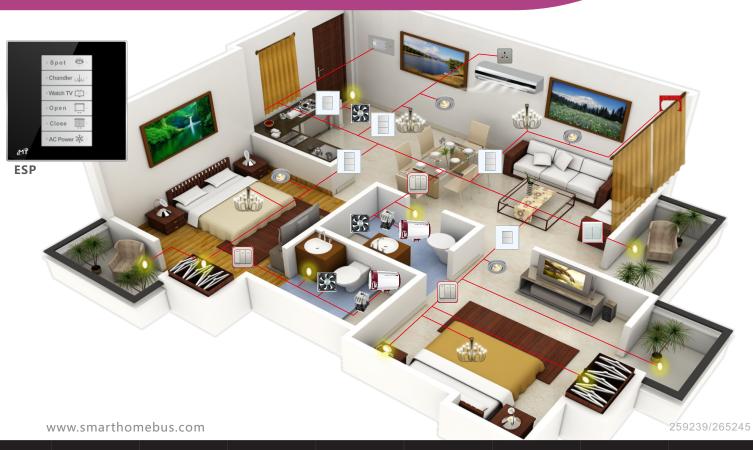

Max of Channels mixed use=24-28 channels 3A per channel Ability to Control by PC

Ability to Control wirelessly By Smart iPhone / iPad & laptop Integration to third party system using RS-232/485, UDP, or Dry Contacts

Virtual energy consumption display of connected loads for PC server (HAC)

• Combined Home Moods ability

Schedules Ability

Appliances Control

Moods/ Scenes Ability

5 Elegant ESP Panels Included

\* requires Isolated Contactors