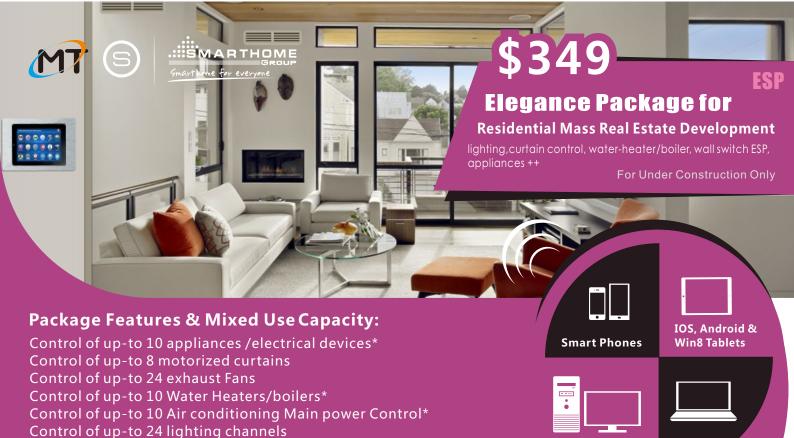

Max of Channels mixed use=24-28 channels 3A per channel Ability to Control by PC

Ability to Control wirelessly By Smart iPhone / iPad & laptop Integration to third party system using RS-232/485, UDP, or Dry Contacts

Virtual energy consumption display of connected loads for PC server (HAC)

• Combined Home Moods ability

Schedules Ability

Appliances Control

Moods/ Scenes Ability

5 Elegant ESP Panels Included

\* requires Isolated Contactors