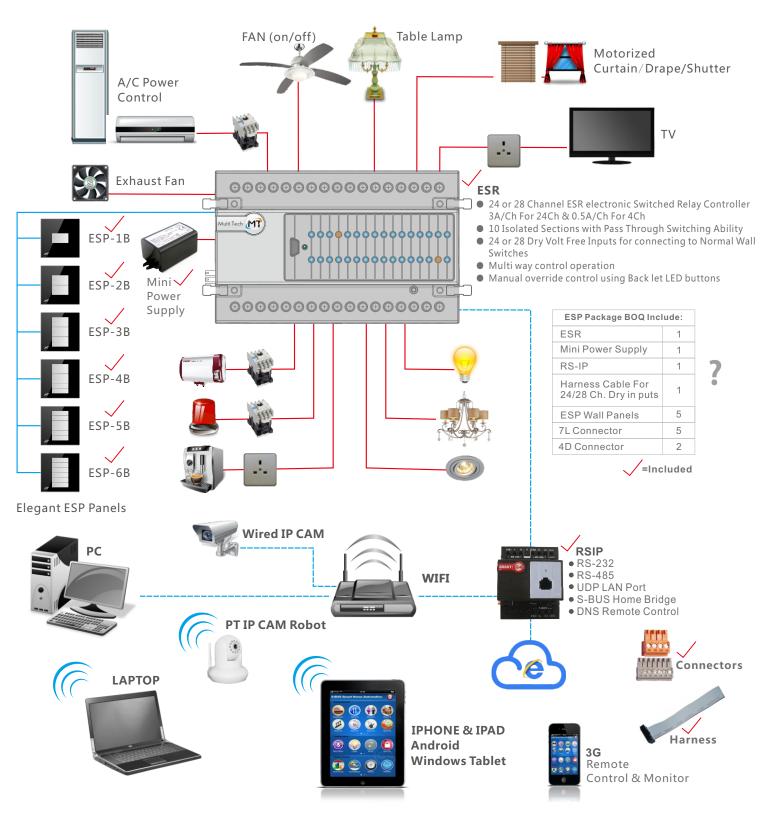

Max of Channels mixed use=24-28 channels 3A per channel Ability to Control by PC

Ability to Control wirelessly By Smart iPhone / iPad & laptop Integration to third party system using RS-232/485, UDP, or Dry Contacts

Virtual energy consumption display of connected loads for PC server (HAC)

• Combined Home Moods ability

Schedules Ability

Appliances Control

Moods/ Scenes Ability

5 Elegant ESP Panels Included

\* requires Isolated Contactors