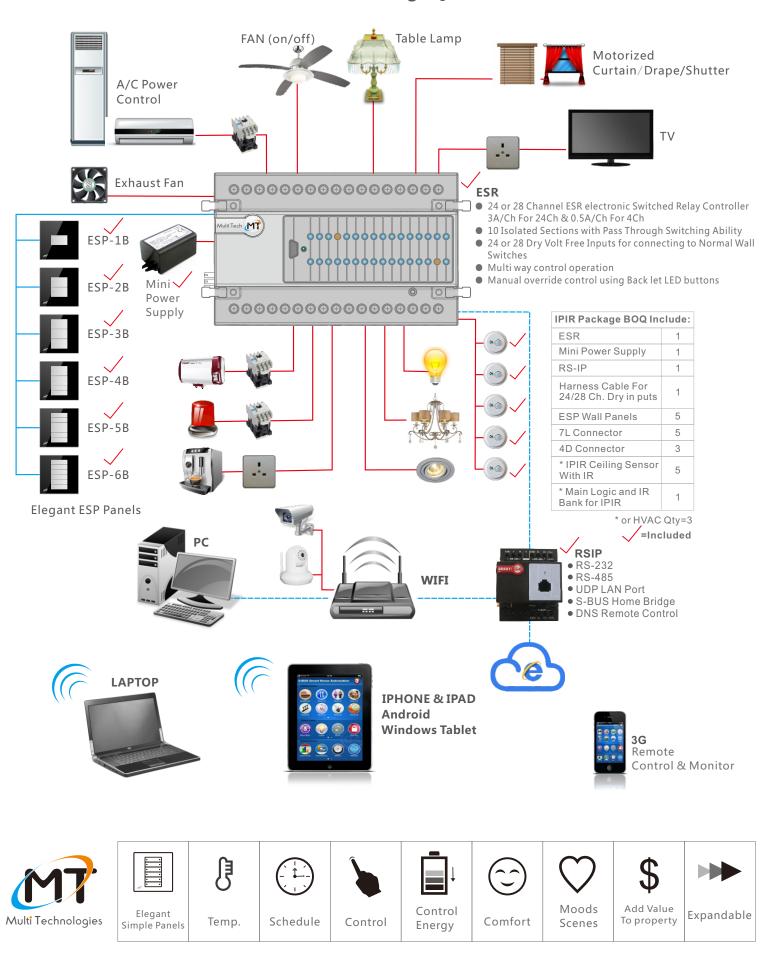

#### Package Features & Mixed Use Capacity: Control of up-to 10 appliances /electrical devices\*

Control of up-to 8 motorized curtains Control of up-to 24 exhaust Fans Control of up-to 10 Water Heaters/boilers\* Control of up-to 10 Air conditioning Main power Control\* & up to 5 Temperature, Fan speed and 3 HVAC Control Control of up-to 24 lighting channels

Max of Channels mixed use=24-28 channels 3A per channel Ability to Control by PC Ability to Control wirelessly By Smart iPhone / iPad & laptop

Integration to third party system using RS-232/485, UDP, or Dry Contacts

Virtual energy consumption display of connected loads for PC server (HAC)

- Combined Home Moods ability
- Schedules Ability

M7 (S)

- Appliances Control
- Moods/ Scenes Ability
- Energy Saving

IPIR

ESP-3B

ESP-2B

• TV Control by PC/iPhone+

Smart Phones

Laptop

IOS, Android &

Win8 Tablets

Valid for 100 Packages MOQ

5 Elegant ESP Panels Included

5 IPIR AC and Motion or (3) HVAC