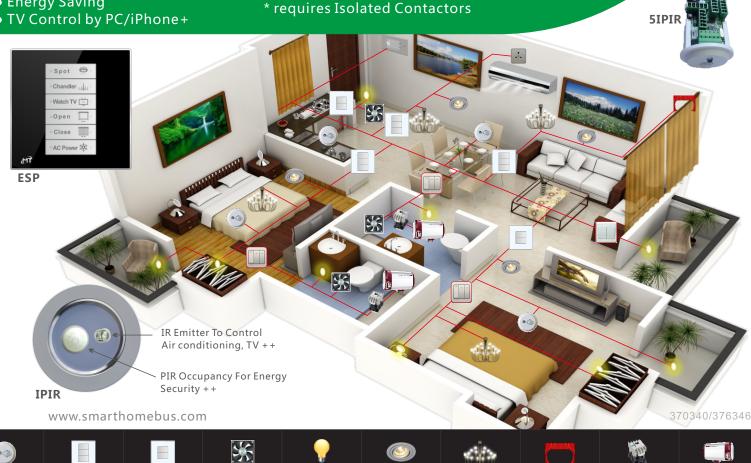

### IPIR Advanced Package for

**Residential Mass Real Estate Development** lighting, curtain control, water-heater/boiler, Air conditioning,

Energy saving, Wall Switches ESP, IPIR, appliances ++ **Under Construction Only** 

#### Package Features & Mixed Use Capacity: Control of up-to 10 appliances /electrical devices\*

Control of up-to 8 motorized curtains Control of up-to 24 exhaust Fans Control of up-to 10 Water Heaters/boilers\* Control of up-to 10 Air conditioning Main power Control\* & up to 5 Temperature, Fan speed and 3 HVAC Control Control of up-to 24 lighting channels

• TV Control by PC/iPhone+

Smart Phones

Laptop

IOS, Android &

Win8 Tablets

Valid for 100 Packages MOQ

5 Elegant ESP Panels Included

5 IPIR AC and Motion or (3) HVAC

Spot Light

Chandelier

Curtain

Contactor

Water Heater

Lamp

Exhaust Fan