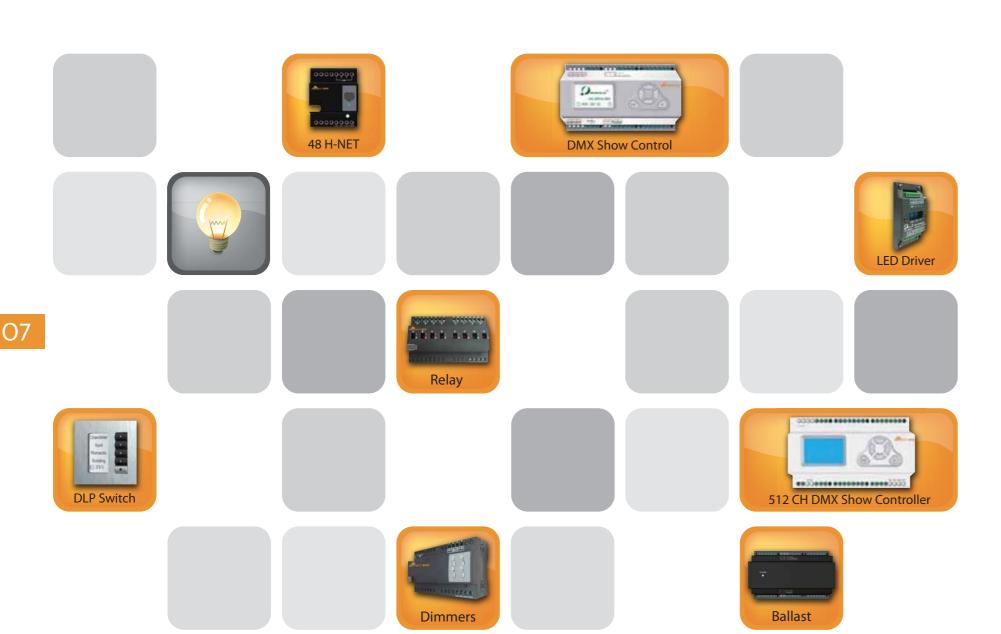

• • •

Adding light adds life, beauty and ambiance to homes. Smarthome control the light intensity, color and working channels creating an artistic and elegant shapes and effects that emphasize beauty.

Control Lighting fixtures from a single Wall Switch. Control Spot lights, Dome lights, Chandeliers, table lamps and cove lights. With the SBUS intelligent dimmers you can control from 2 to 24 channels.