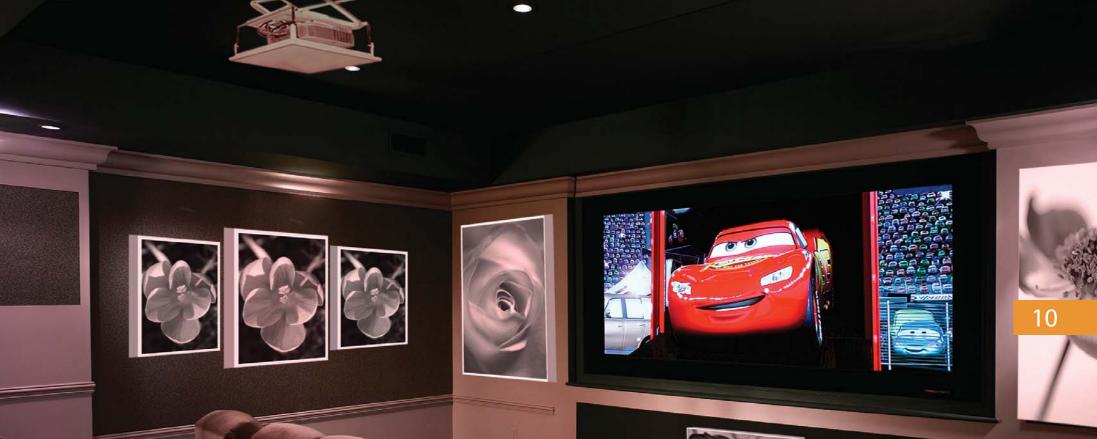

Enjoy watching movie at its best. Take pleasure watching your favourite movie while relaxing in your bed, in the living room, or family room with a pop up projector lift which is imbedded from your ceiling or a plasma lift that hides in a cabinet or is behind an art canvas. A state of the art technology to satisfy those who demand luxury and style.