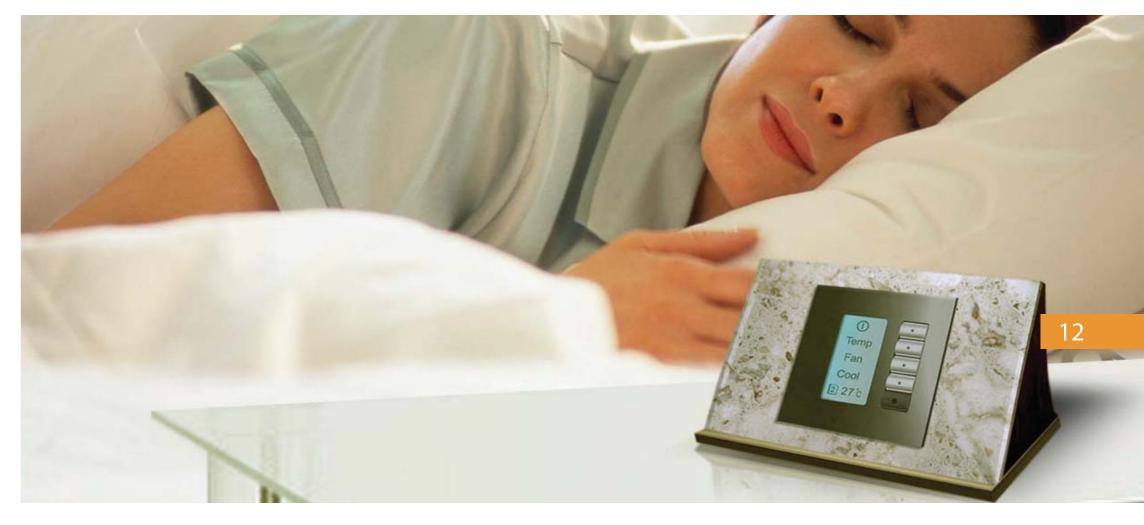

••••

Your home will sense the heat or coolness needed and give you just the right atmosphere. It will make sure to switch off your AC just in time for you to wake up and maintain the desired temperature level you want for your room, and will shut off the moment the room is vacant.

Turning Off Air - Conditioning at vacant areas, having AC off automatically at a desired room temperature, monitoring and maintaining filter cleanliness status are factors that help decrease energy wastage.