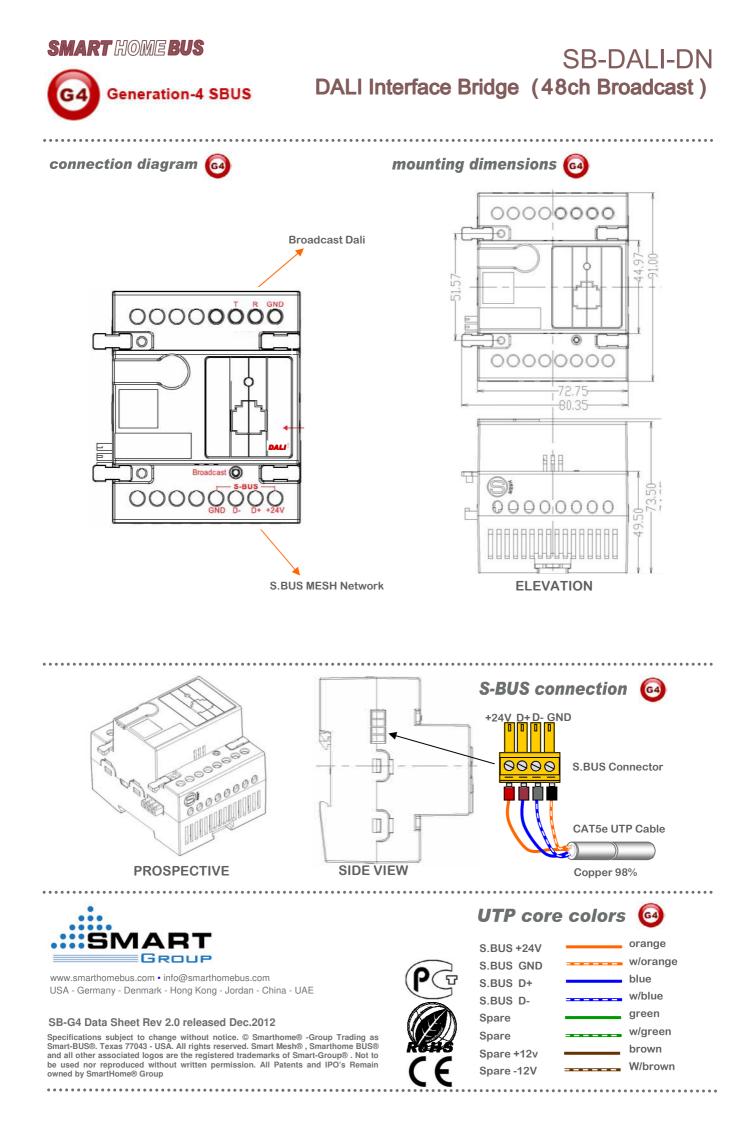

# SB-DALI-DN DALI Interface Bridge (48ch Broadcast)

.....

DIN-Rail Mount, Broadcast DALI Interface Bridge to interface to S-BUS for 3rd Party Integration. This Module is used for programming S.BUS, and a bridge To DALI network.

#### Installation

35mm DIN-Rail Mount Ready

• Wall Mount Ready (4P)