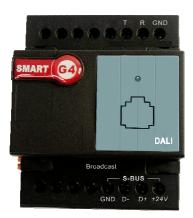

# SB-DALI-DN DALI Interface Bridge (48ch Broadcast)

.....

DIN-Rail Mount, Broadcast DALI Interface Bridge to interface to S-BUS for 3rd Party Integration. This Module is used for programming S.BUS, and a bridge To DALI network.

\*\*Added function: Upgrade Port Ready, S-BUS Connector and S-Train Ready

technical data 🗔

**Compatibility** Broadcast DALI Ready

**Channels** 48 Channels/ Separated Areas

**Upgrade IO** 1 x mini USB port (to connect to special programming board)

#### Installation

35mm DIN-Rail Mount Ready

• Wall Mount Ready (4P)

## **Operating Environment**

0° to 45°C ambient temperature 20% to 93% RH

**Compliance** CE Mark EMC ROHs, CPT **Enclosure & Size** Polycarbonate, DIN-rail (4 Unit)

**Dimensions & Weight** W 91mm x L 73mm x H 75mm Packed weight 0.22 kg