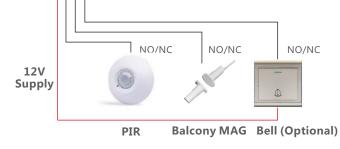

### **Hotel GRMS Ideas and Diagrams**

| NO. | PRODUCT                           | ICON    | QTY |
|-----|-----------------------------------|---------|-----|
| 1   | Energy AUX                        | ECO     | 1   |
| 2   | Hotel Door Bell Panel             | B       | 1   |
| 3   | PIR                               | <b></b> | 1   |
| 4   | Magnetic Contact<br>Door / Window | M       | 1   |

**C.** If in energy saving mode and (door open) or guest motion is detected then shall auto energize back all systems

**D.** If black out (total hotel power disconnected) then once power is back (Can energy save or power up or go back to last status memory) as to be selected by hotel management.