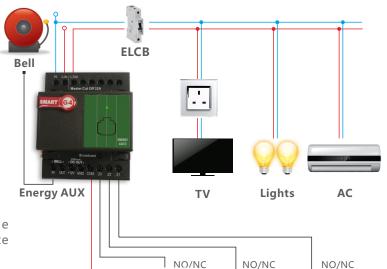

#### **ADVANTAGES of SMART HOTEL G4**

- Regardless if a true card is left in card holder
- The system knows if no guest in the room
- Auto energy save if no guest
- Auto energize back on guest detected (motion, door)
- 32 Amp master cut off power relay to save wasted energy from all room connected fixtures to the room ELCB like:
  - Lights
  - Air Conditioning
  - Water Heater
  - TV outlets
- Installs in minutes
- Break even investment in 2-3 months(B.E.)

### **Hotel GRMS Ideas and Diagrams**

| NO. | PRODUCT                           | ICON    | QTY |
|-----|-----------------------------------|---------|-----|
| 1   | Energy AUX                        | ECO     | 1   |
| 2   | Hotel Door Bell Panel             | B       | 1   |
| 3   | PIR                               | <b></b> | 1   |
| 4   | Magnetic Contact<br>Door / Window | M       | 1   |