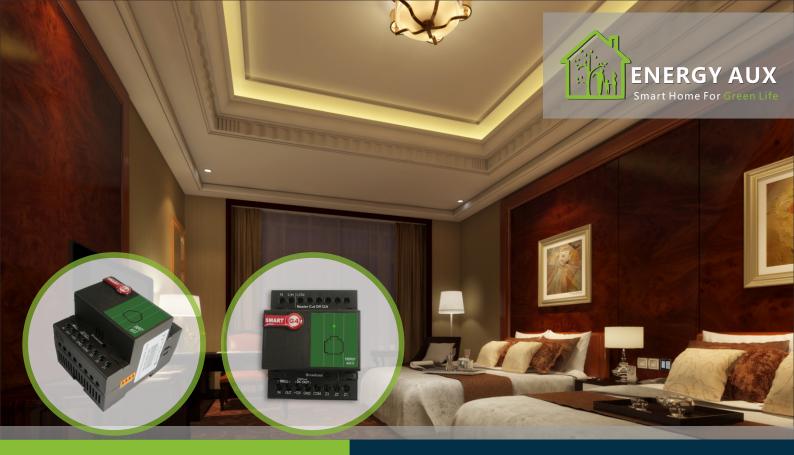

#### **ADVANTAGES of SMART HOTEL G4**

- Regardless if a true card is left in card holder
- The system knows if no guest in the room
- Auto energy save if no guest
- Auto energize back on guest detected (motion, door)
- 32 Amp master cut off power relay to save wasted energy from all room connected fixtures to the room ELCB like:
  - Lights
  - Air Conditioning
  - Water Heater
  - TV outlets
- Installs in minutes
- Break even investment in 2-3 months(B.E.)

# ENERGY AUX Smart Home For Green Life