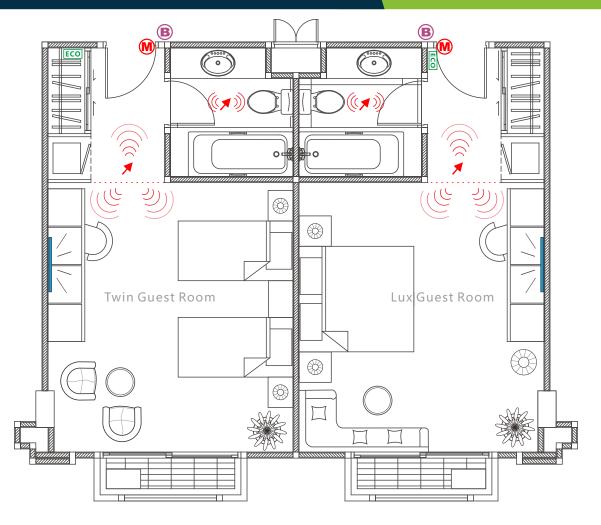

### **Hotel GRMS Ideas and Diagrams**

| NO. | PRODUCT                           | ICON    | QTY |
|-----|-----------------------------------|---------|-----|
| 1   | Energy AUX                        | ECO     | 1   |
| 2   | Hotel Door Bell Panel             | B       | 1   |
| 3   | PIR                               | <b></b> | 1   |
| 4   | Magnetic Contact<br>Door / Window | M       | 1   |

#### **HOW IT WORKS?**

**A.** If door open then close (ECO)-Energy AUXII check if any guest is in room (keep checking for XX minutes)

**B.** If no guest detected (even if true card is inserted inside key card holder) then (ECO)-Energy AUXII shall initiate energy saving mode

**C.** If in energy saving mode and (door open) or guest motion is detected then shall auto energize back all systems

**D.** If black out (total hotel power disconnected) then once power is back (Can energy save or power up or go back to last status memory) as to be selected by hotel management.