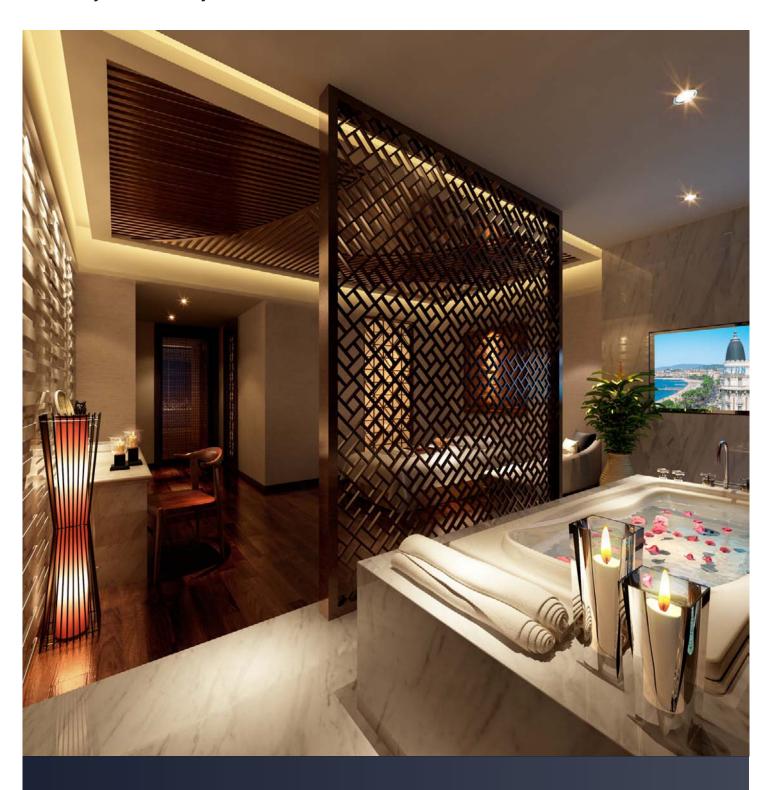

## **Elegant Living is Smart Living**

THE BEST CHOICE FOR HOME AUTOMATION SMART INDUSTRY CORP. USA

Mirror TV

Can be used as a TV, receive the TV programs like common home TV (digital or not) Can be used as a AV,can play DVD, Video , VCD, like a DVD Displayer Has the VGA(PC)function, Can be used as a Display for a computer! Advertising Display, Can play the Advertisement on it. International standard DVB-T, NAL & PAL, Can used in all over the word!

| The features for the Waterproof LCD Mirror TV |                                                                                                                                             |
|-----------------------------------------------|---------------------------------------------------------------------------------------------------------------------------------------------|
| Sizes:                                        | LCD screen 10.4 inch, 12.1 inch,<br>15.4 inch, 17 inch, 19 inch, 22 inch,<br>23 inch, 26 inch, 32 inch, 37 inch,<br>42 inch. LCD TFT, DVB-T |
| Waterproof Rating:                            | IP65                                                                                                                                        |
| Aspect Ratio:                                 | 4:3,16:9,16:10                                                                                                                              |
| Pixels:                                       | 960H*234V                                                                                                                                   |
| Brightness:                                   | 380cd/m2                                                                                                                                    |
| Contrast:                                     | 300:1,400:1                                                                                                                                 |
| View Angle:                                   | H:110 V:100                                                                                                                                 |
| Response Time:                                | 25ms                                                                                                                                        |
| TV System:                                    | PAL,DVB-T                                                                                                                                   |
| Audio System:                                 | Single                                                                                                                                      |
| Audio Output:                                 | 150mw                                                                                                                                       |
| Input Terminals:                              | RCA Jack * 2                                                                                                                                |
| OSD Language:                                 | 8 Languages including English                                                                                                               |
| CATV Hyper Band:                              | Stores upto 255 channels                                                                                                                    |
| Input Voltage:                                | 12volt DC                                                                                                                                   |
| Power Consumption:                            | 10W                                                                                                                                         |
| Operating Temperature:                        | -40C to 80C                                                                                                                                 |
| Net Weight:                                   | 5.5kg, 6kg, 7.5kg, 8kg                                                                                                                      |
| TV Dimensions:                                | W 17.6cm *H 15.0cm *D 4.7cm                                                                                                                 |
| Speaker Dimensions:                           | 12.5cm Diameter *Depth 5.0cm                                                                                                                |
| Color:                                        | white , black                                                                                                                               |
| Mirror and wireless                           |                                                                                                                                             |