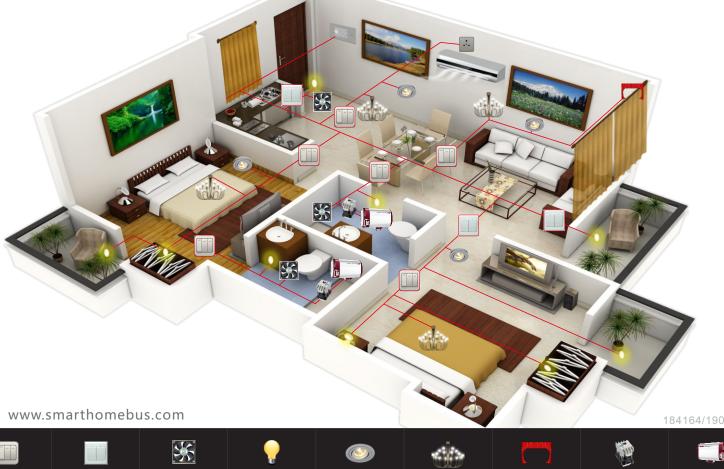

## Package Features & Mixed Use Capacity:

Control of up-to 10 appliances /electrical devices\* Control of up-to 8 motorized curtains Control of up-to 24 exhaust Fans Control of up-to 10 Water Heaters/boilers\* Control of up-to 10 Air conditioning Main power Control\* Control of up-to 24 lighting channels

Max of Channels mixed use=24-28 channels 3A per channel Ability to Control by PC Ability to Control wirelessly By Smart iPhone / iPad & laptop Integration to third party system using RS-232/485, UDP, or Dry Contacts

Virtual energy consumption display of connected loads for PC server (HAC)

lamp

Exhaust Fan

- Combined Home Moods ability
- Schedules Ability

3 Button Switch 2 Button Switch

- Appliances Control
- Moods/ Scenes Ability

- **Use your Own Conventional Switches** \* requires Isolated Contactors

Spot Light

Chandelier

Curtain

Smart Phones

IOS, Android &

Win8 Tablets

**Personal Computer** Laptop