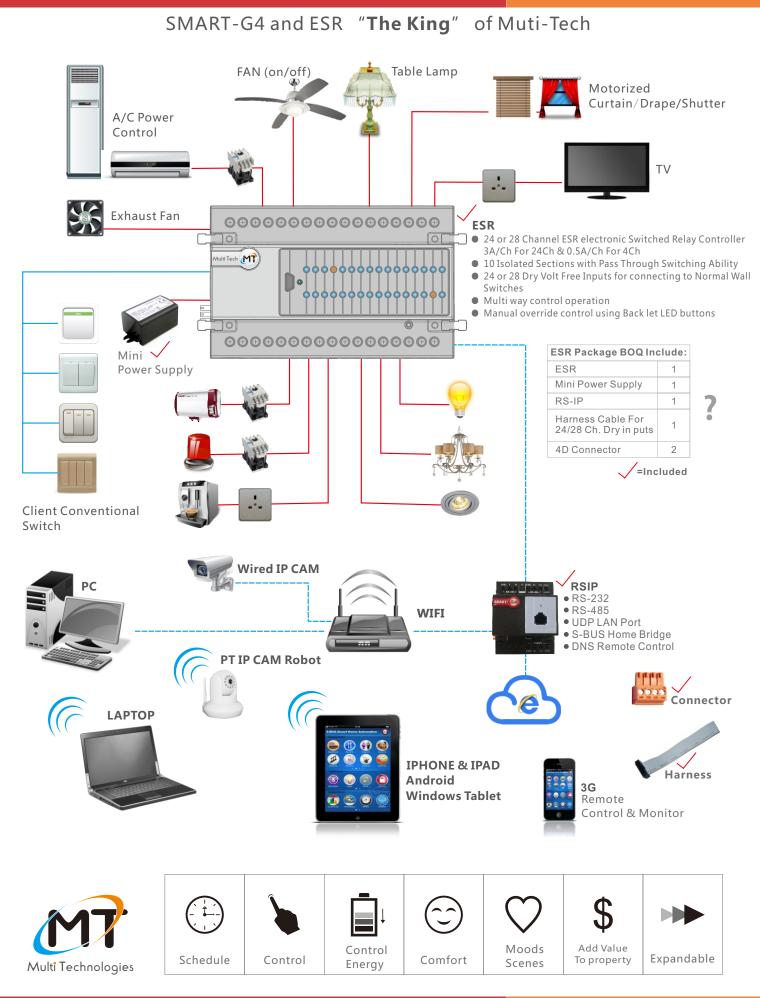

## Package Features & Mixed Use Capacity:

Control of up-to 10 appliances /electrical devices\* Control of up-to 8 motorized curtains Control of up-to 24 exhaust Fans Control of up-to 10 Water Heaters/boilers\* Control of up-to 10 Air conditioning Main power Control\* Control of up-to 24 lighting channels

Max of Channels mixed use=24-28 channels 3A per channel Ability to Control by PC Ability to Control wirelessly By Smart iPhone / iPad & laptop Integration to third party system using RS-232/485, UDP, or Dry Contacts

Virtual energy consumption display of connected loads for PC server (HAC)

lamp

Exhaust Fan

- Combined Home Moods ability
- Schedules Ability

3 Button Switch 2 Button Switch

- Appliances Control
- Moods/ Scenes Ability

- **Use your Own Conventional Switches** \* requires Isolated Contactors

Spot Light

Chandelier

Curtain

Smart Phones

IOS, Android &

Win8 Tablets

**Personal Computer** Laptop