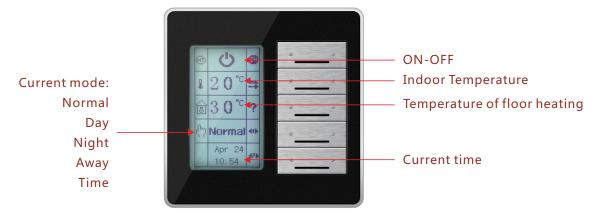

**Customized Page** 

7 AC Pages: 1 Master+6 Slave

Floor Heating Pages

**Lighting Control** Long Press to dim the Lighting

Customize Page & Scene Recording

LED Lighting Control (Long Press to dim the LED Strip ) Curtain Control