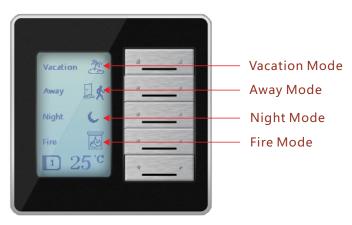

nal Port.

### **Specifications**

#### Input:

5 × IPIR Slave Spot input (external)

2-Dry Contact Input (built-in)

### **Output:**

IR output (IR1, IR2, IR3, IR4, IR5)

Logic output (PIR1, PIR2, PIR3, PIR4, PIR5, PIRF, Dry contact1, Dry contact2)

- Spotlight Mountable Motion Sensor
- IR Emitter for Control of Wall or Standing Split AC, TV/Media and Other IR Enabled Devices
- Small size fits direct into Ceiling Spot Light.
- Works as a slave and Requires: 5IPIR Controller to enable up to 50 IR Codes storage per IPIR Terminal Port.



**Customized Page** 



7 AC Pages: 1 Master+6 Slave



Floor Heating Pages



**Lighting Control** Long Press to dim the Lighting



Customize Page & Scene Recording



LED Lighting Control (Long Press to dim the LED Strip ) Curtain Control



Music Page



Security Page