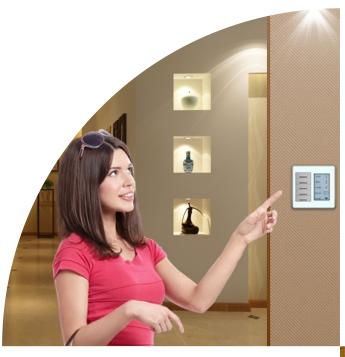

## **Description:**

Smart Bus Dynamic Display Panel(DDP) is a wall switch panel with LCD and multi functions, built in IR receiver plug in port, thermal sensor coupler for temperature, with easy graphical and multi lingual configuration ability, multi-functional pages: Lighting, Moods, HVAC, Music, Fan Speeds, Motorized Shades, Security. With 2-way status update. (Each button has right and left different function, back let LED, LCD brightness control), AC page lock function, double click macro function, manual programming enabled.