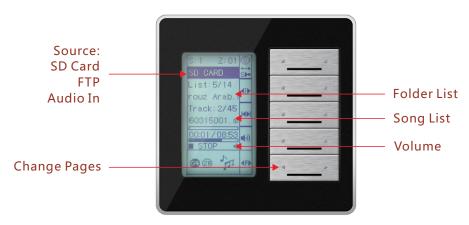

per IPIR Terminal Port.

### **Specifications**

#### Input:

5 × IPIR Slave Spot input (external)

2-Dry Contact Input (built-in)

### **Output:**

IR output (IR1, IR2, IR3, IR4, IR5)

Logic output (PIR1, PIR2, PIR3, PIR4, PIR5, PIRF, Dry contact1, Dry contact2)

- Spotlight Mountable Motion Sensor
- IR Emitter for Control of Wall or Standing Split AC, TV/Media and Other IR Enabled Devices
- Small size fits direct into Ceiling Spot Light.
- Works as a slave and Requires: 5IPIR Controller to enable up to 50 IR Codes storage per IPIR Terminal Port.



**Customized Page** 



7 AC Pages: 1 Master+6 Slave



Floor Heating Pages



**Lighting Control** Long Press to dim the Lighting



Customize Page & Scene Recording



LED Lighting Control (Long Press to dim the LED Strip ) Curtain Control



Music Page



Security Page