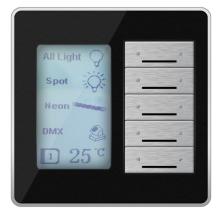

## **Description:**

Smart Bus Dynamic Display Panel(DDP) is a wall switch panel with LCD and multi functions, built in IR receiver plug in port, thermal sensor coupler for temperature, with easy graphical and multi lingual configuration ability, multi-functional pages: Lighting, Moods, HVAC, Music, Fan Speeds, Motorized Shades, Security. With 2-way status update. (Each button has right and left different function, back let LED, LCD brightness control), AC page lock function, double click macro function, manual programming enabled.

**Customized Page** 

7 AC Pages: 1 Master+6 Slave

Floor Heating Pages

**Lighting Control** Long Press to dim the Lighting

Customize Page & Scene Recording

LED Lighting Control (Long Press to dim the LED Strip ) Curtain Control

Music Page

Security Page