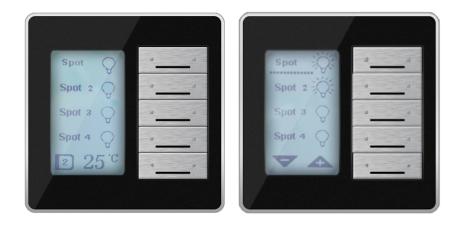

**Customized Page** 

7 AC Pages: 1 Master+6 Slave

Floor Heating Pages

**Lighting Control** Long Press to dim the Lighting

Customize Page & Scene Recording

LED Lighting Control (Long Press to dim the LED Strip ) Curtain Control