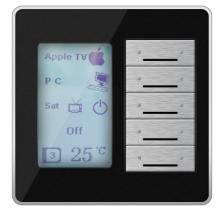

into Ceiling Spot Light.
- Works as a slave and Requires: 5IPIR Controller to enable up to 50 IR Codes storage per IPIR Terminal Port.

### **Specifications**

#### Input:

5 × IPIR Slave Spot input (external)

2-Dry Contact Input (built-in)

### **Output:**

IR output (IR1, IR2, IR3, IR4, IR5)

Logic output (PIR1, PIR2, PIR3, PIR4, PIR5, PIRF, Dry contact1, Dry contact2)

- Spotlight Mountable Motion Sensor
- IR Emitter for Control of Wall or Standing Split AC, TV/Media and Other IR Enabled Devices
- Small size fits direct into Ceiling Spot Light.
- Works as a slave and Requires: 5IPIR Controller to enable up to 50 IR Codes storage per IPIR Terminal Port.



**Customized Page** 



7 AC Pages: 1 Master+6 Slave



Floor Heating Pages



**Lighting Control** Long Press to dim the Lighting



Customize Page & Scene Recording



LED Lighting Control (Long Press to dim the LED Strip ) Curtain Control



Music Page



Security Page