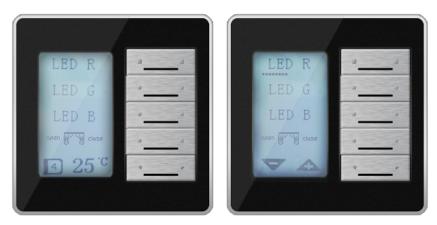

**Customized Page** 

7 AC Pages: 1 Master+6 Slave

Floor Heating Pages

**Lighting Control** Long Press to dim the Lighting

Customize Page & Scene Recording

LED Lighting Control (Long Press to dim the LED Strip ) Curtain Control