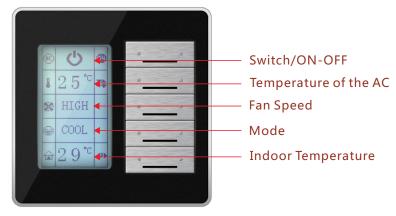

**Customized Page** 

7 AC Pages: 1 Master+6 Slave

Floor Heating Pages

**Lighting Control** Long Press to dim the Lighting

Customize Page & Scene Recording

LED Lighting Control (Long Press to dim the LED Strip ) Curtain Control