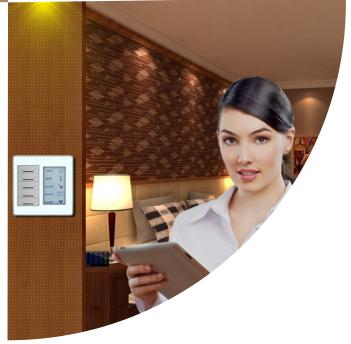

## **Description:**

Smart Bus Dynamic Display Panel(DDP) is a wall switch panel with LCD and multi functions, built in IR receiver plug in port, thermal sensor coupler for temperature, with easy graphical and multi lingual configuration ability, multi-functional pages: Lighting, Moods, HVAC, Music, Fan Speeds, Motorized Shades, Security. With 2-way status update. (Each button has right and left different function, back let LED, LCD brightness control), AC page lock function, double click macro function, manual programming enabled.